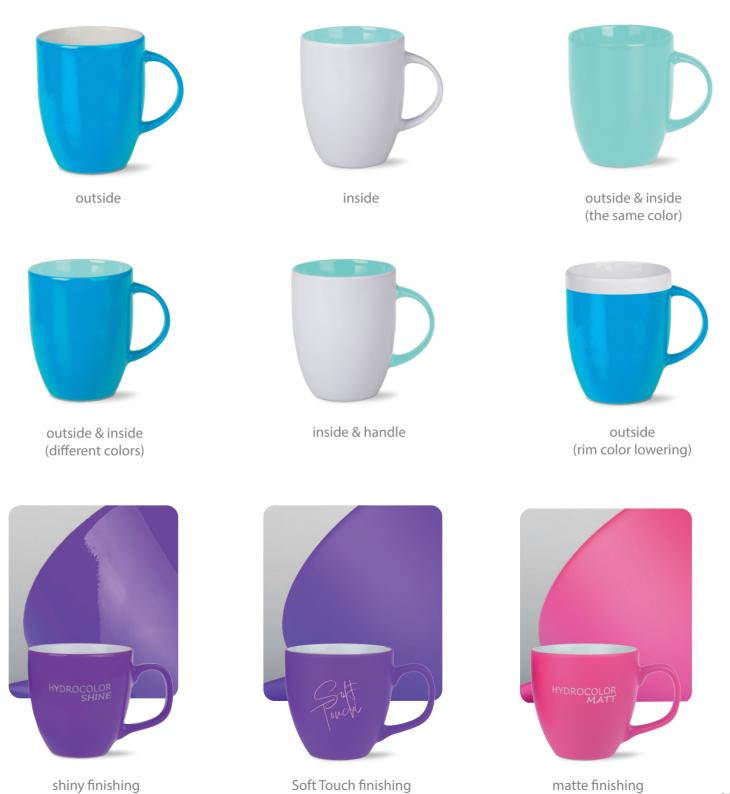

#### Strengthen your brand message with your chosen coloring effect in any Pantone color!

#### at your fingertips

Increase the effectiveness of your gift through the unlimited branding possibilities offered by the DRINKwear brand.

When dressing drinkwares, thanks to our **unique know-how**, we give everyday objects a **unique character** and a unique message. We are able to perfectly reproduce the design and transfer even the most demanding ideas to the mug.

#### For brands that want to stand out with an extraordinary product, we offer a wide range of decorating techniques and effects.

Gold decoration

Photorealistic effect

Selective coloring

Personalization

Print over the rim

# Subtle touch of **elegance**

If you are looking for an original effect, now you can get an extremely stylish mug with a luxurious surface. The satin-touch surface brings to mind the exclusivity of the brand and perfectly emphasizes its prestige.