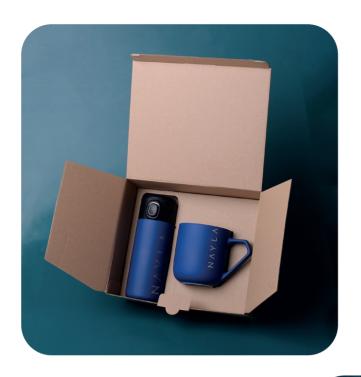

## Diamond Infusion

A combination of the stylish **Diamond mug** and the elegant **Freedom Exclellence mobile mug**, perfect for travel. The set is packed in dedicated ecological packaging. The whole thing is provided with an elegant customized sleeve.