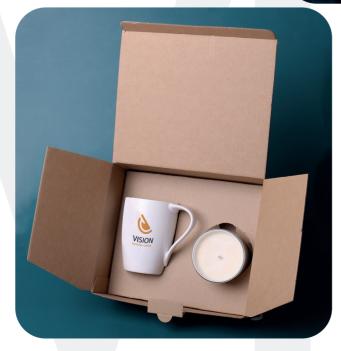

# Romantic Vision

An original **Vision porcelain mug** accompanied by a **Romantic candle** filled with fully biodegradable soy wax, with extensive branding options. The set is packed in dedicated ecological packaging. The whole thing is provided with an elegant customized sleeve.