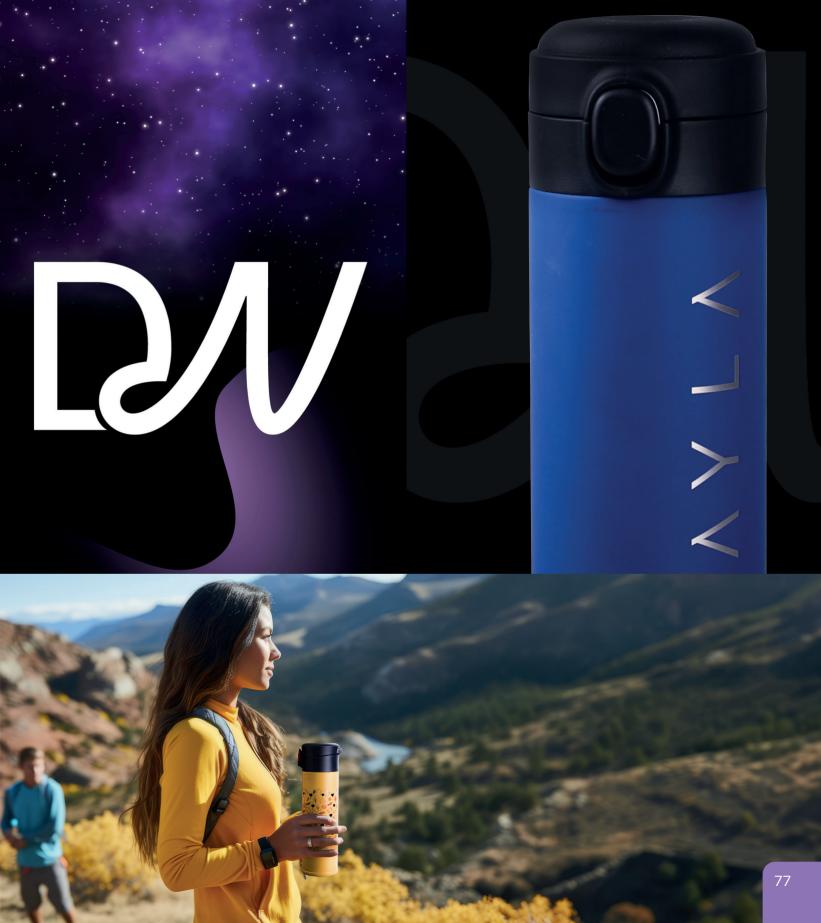

# Galaxy collection

Discover the endless possibilities of reliable thermal products from the Galaxy collection which, combined with decorating techniques, will become the perfect companion for your expeditions.

#### Hot or cold?

The double-wall construction of the body made of stainless steel using vacuum insulation technology ensures temperature maintenance and protects the user's hands from excessive heating.

Galaxy thermos stays hot or cold **for up to 15 hours.** 