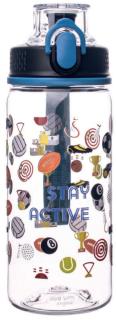

# 2GO Mugs

Trendy, eco and mobile

Discover 2GO mugs from the Porceline collection, created for a dynamic lifestyle. Not only are they extremely fashionable and comfortable to use, but due to the fact that you can take them with you everywhere, eliminating the use of disposable cups, they perfectly correspond to eco values.

Coffee2go Classic 350 ml

Coffee2go Lock 350 ml

Freedom Excellence Classic 8 270 ml

Freedom Excellence Lock 270 ml

Freedom Lock 300 ml

Freedom Classic 300 ml

Spark 320 ml