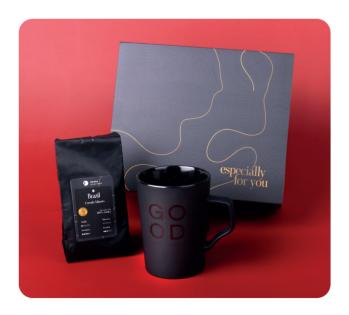

## Coffee Charm

especially for you

Fashionable and elegant mug with a luxurious black satin **Glen Supreme** surface and selected **aromatic coffee**. A perfect gift for those who appreciate refined taste and elegance in everyday rituals. The set is packed in dedicated ecological packaging. The whole thing is provided with an elegant customized sleeve.