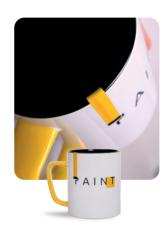

# Subtle touch of **elegance**

If you are looking for an original effect, now you can get an extremely stylish mug with a luxurious surface. The satin-touch surface brings to mind the exclusivity of the brand and perfectly emphasizes its prestige.

Handy Pure

Handy Supreme

Search for more products marked MATT