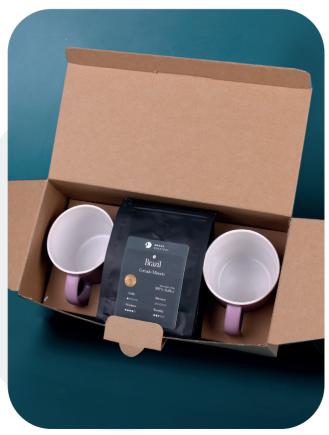

## Coffee Charm

especially for you

Fashionable and elegant mug with a luxurious black satin **Glen Supreme** surface and selected **aromatic coffee**. A perfect gift for those who appreciate refined taste and elegance in everyday rituals. The set is packed in dedicated ecological packaging. The whole thing is provided with an elegant customized sleeve.