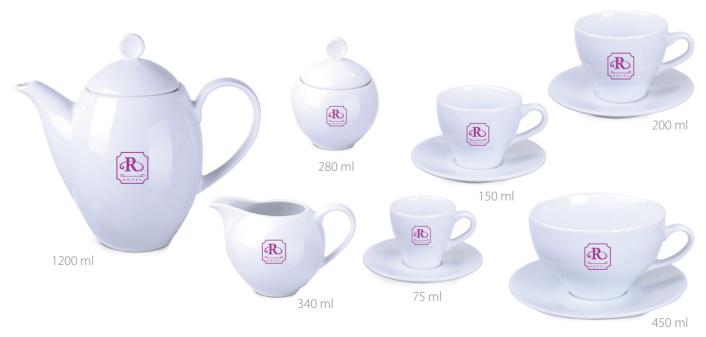

### Sets

Classic coffee or tea set should be in every home or office.
Offer your customers an exclusive set that will elevate their brand above the competition.

Venezia Coffee Set