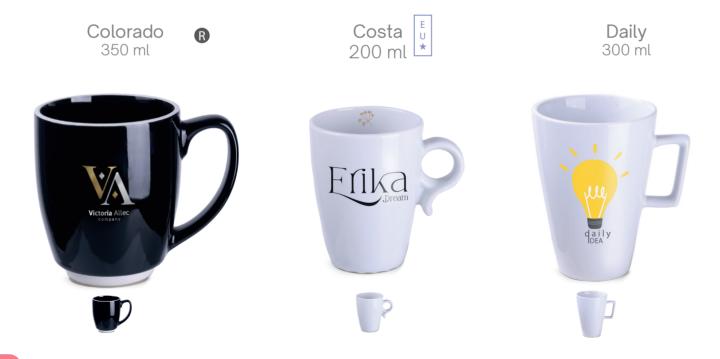

Americano Duo 420 ml

Americano EU 420 ml

Americano Pure 420 ml

Americano Small Duo 250 ml

Americano Small Pure 250 ml

Anna 280 ml

Aster R 350 ml

Barrel 300 ml

Barrel Pure 300 ml

R

Decor 360 ml

Dáve &co

Diego Pure 350 ml

Evergreen 300 ml

Fiord 300 ml

Fox 270 ml

Fresh 280 ml

Handy EU 300 ml

E U ★

Handy 300 ml

Handy Cool 320 ml

Handy Pure 8

Handy Small Supreme <sub>R</sub>

new version

Horizon 80 / 240 / 350 ml

new version

Ilona Premium 300 ml

Ivory 300 ml

Joy 250 ml

Loft Pure 310 ml

new version

Loft Supreme 310 ml

Manhattan Lucas Set 280 / 330 ml

Melody 350 ml

**Medea** 220 / 340 ml

**Noble** 90 / 260 / 360 ml

Open 270 ml

**Osaka** 80 / 230 ml

new version

Paro 270 / 380 ml

Real

290 ml

Round 260 ml

Tomek Big 450 ml

Tomek Premium 300 ml

Tomek Small 170 ml

Tomek Supreme 300 ml

Tommy Classic R 310 ml

Victor 120 / 210 / 240 ml ★

Viva 300 ml

new version

new version