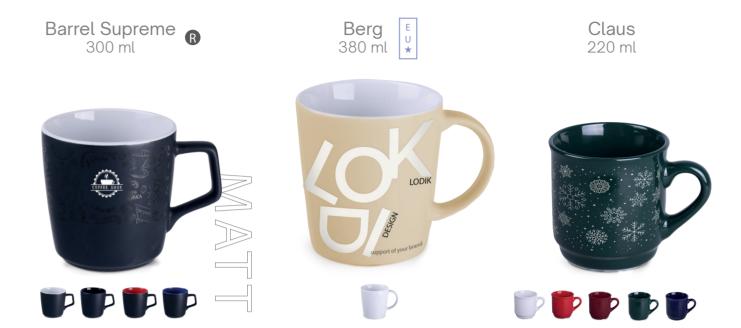

#### Mugs

Creativity and passion in every detail.

Discover the variety of shapes and materials, thanks to which you can choose the perfect model that will emphasize the individual character of the brand.

Americano Duo 420 ml

Americano EU 420 ml

Americano Pure 420 ml

Americano Small Duo 250 ml

Americano Small Pure 250 ml

Anna 280 ml

Aster R 350 ml

Barrel 300 ml

Barrel Pure 300 ml

R

Decor 360 ml

Dáve &co

Diego Pure 350 ml

Evergreen 300 ml

Fiord 300 ml

Fox 270 ml

Fresh 280 ml

Handy EU 300 ml

E U ★

Handy 300 ml

Handy Cool 320 ml

Handy Pure 8

Handy Small Supreme <sub>R</sub>

new version