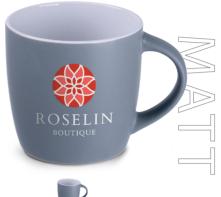

# Subtle touch of **elegance**

If you are looking for an original effect, now you can get an extremely stylish mug with a luxurious surface. The satin-touch surface brings to mind the exclusivity of the brand and perfectly emphasizes its prestige.

Handy Pure

Handy Supreme

Search for more products marked MATT