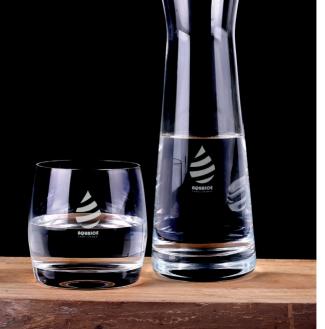

# Glass collection

The wide range of glass from the Glass collection impresses with its diversity and intriguing forms..

Choose from interesting and **original glasses**, glass mugs, beer mugs or or wine glasses, and DRINKwear will decorate them in a unique way. Our decorations **guarantee durability** and emphasize the uniqueness of the brand.

Over 80% of our glass is produced in the EU.

Bell 320 ml

James 250 ml

Max Supra 320 ml

Serena 400 ml

Virgo 80 / 220 / 300 ml

Chianti 390 ml

Shot 60 ml