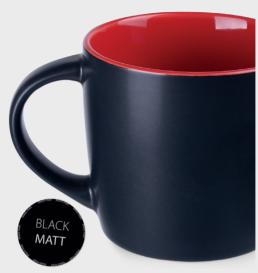

# Subtle touch of **elegance**

If you are looking for an original effect, now you can get an extremely stylish mug with a luxurious surface. The satin-touch surface brings to mind the exclusivity of the brand and perfectly emphasizes its prestige.

Handy Pure

Handy Supreme

Search for more products marked MATT