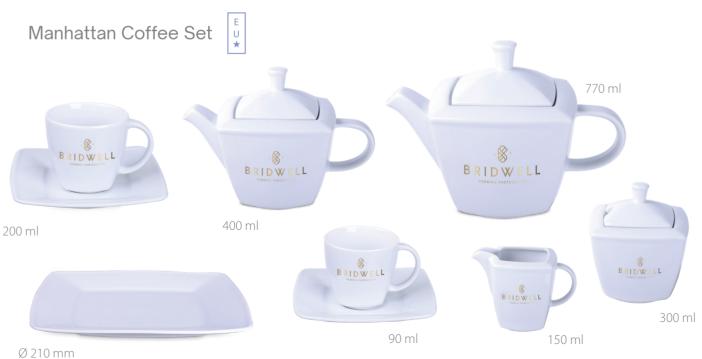

### Sets

Classic coffee or tea set should be in every home or office.
Offer your customers an exclusive set that will elevate their brand above the competition.

Venezia Coffee Set