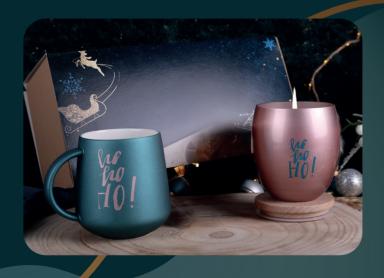

## Glowing Evening

A subtle porcelain **Eris mug** with a customized ecological **Glamor candle** filled with soy wax. The candle includes a lid that allows you to retain the scent for longer, which can also be branded. The set is packed in dedicated ecological packaging. The whole thing is provided with an elegant customized sleeve.