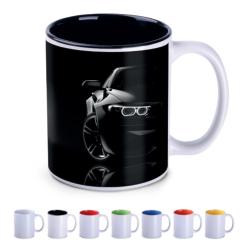

### An explosion of colors

Steel thermal mugs can be **coloring in any Pantone color** with a glossy or matte finish.

### High quality 360°

Innovative 360-degree digital printing technology in **photographic print quality**.