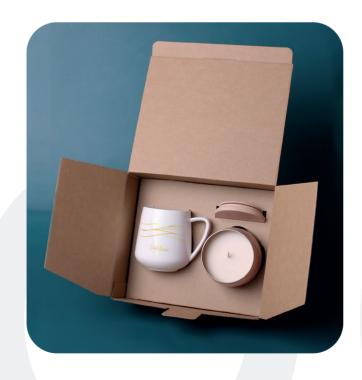

## Glowing Evening

A subtle porcelain **Eris mug** with a customized ecological **Glamor candle** filled with soy wax. The candle includes a lid that allows you to retain the scent for longer, which can also be branded. The set is packed in dedicated ecological packaging. The whole thing is provided with an elegant customized sleeve.