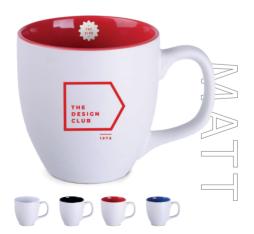

# Porceline

collection

Uniqueness in every sip!

Discover the unique Porceline Collection by DRINKwear, which is the apogee of **diversity** and style. You will be fascinated by the **richness of the assortment**, including spectacular mugs, delightful cups and sophisticated sets.

#### Mugs

Creativity and passion in every detail.

Discover the variety of shapes and materials, thanks to which you can choose the perfect model that will emphasize the individual character of the brand.