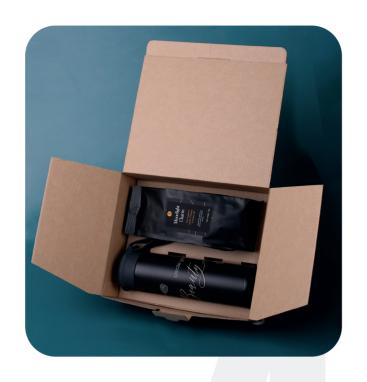

## Velvet Fantasy

Colorful set of two popular mugs from the Handy family, tempting with a satin-touch surface and ergonomic shape. Choose from the stunning pastel colors of the **Handy Velvet**. The set is complemented by **aromatic coffee**. The set is packed in dedicated ecological packaging. The whole thing is provided with an elegant customized sleeve.