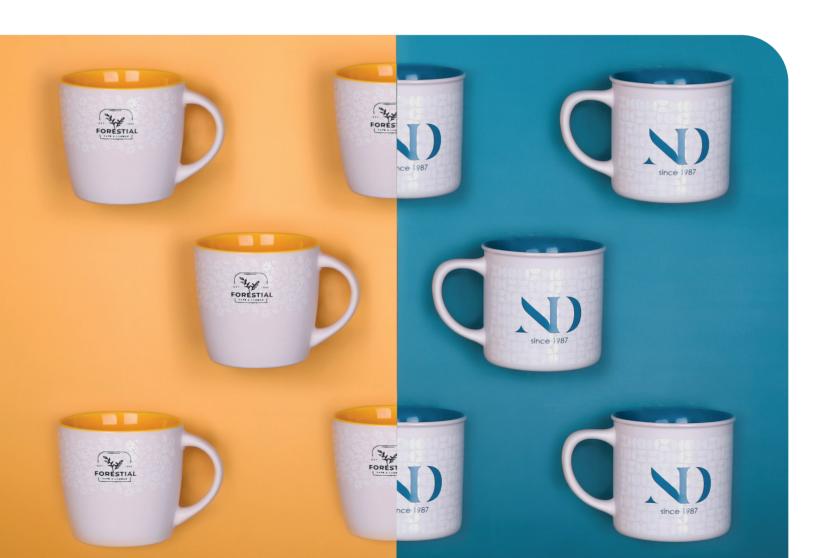

#### Creative and comprehensive solutions for the "wow" effect!

In addition to a wide selection of materials and shapes, **coloring in any Pantone color**, innovative and creative decorations, and photorealistic quality, you can additionally strengthen the brand's advertising message by **customizing the packaging**.

Choose dedicated packaging for the selected product and experience the "wow" gift effect!

28