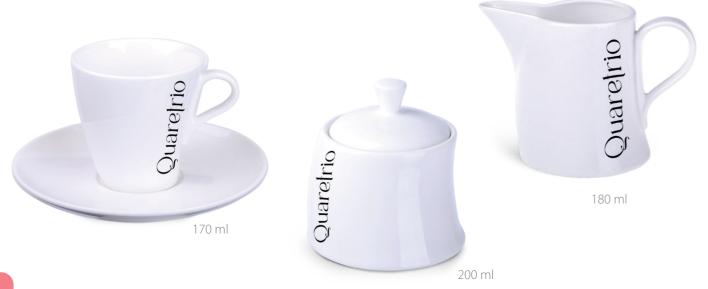

Diana Set 180 ml

Dream Set 150 ml

Ole Espresso Set

Ole Set 180 / 200 ml

Opty Set 200 ml

Osaka Set NE UW \*

Prince Set 220 ml

Space Set 160 ml