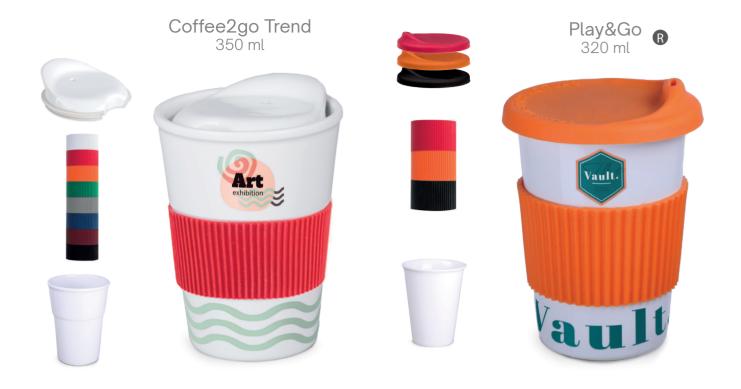

# 2GO Mugs

Trendy, eco and mobile

Discover 2GO mugs from the Porceline collection, created for a dynamic lifestyle. Not only are they extremely fashionable and comfortable to use, but due to the fact that you can take them with you everywhere, eliminating the use of disposable cups, they perfectly correspond to eco values.

Coffee2go Classic 350 ml

Coffee2go Lock 350 ml

Freedom Excellence Classic 8 270 ml

Freedom Excellence Lock 270 ml

Freedom Lock 300 ml

Freedom Classic 300 ml

Spark 320 ml

#### Give your products a unique character by using:

- endless coloring possibilities
- various decorating effects
- comfortable, exceptionally tight lids available in 8 colors
- a wide range of colorful bands that can be combined with various colors of lids