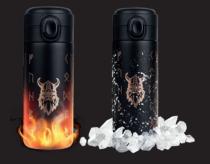

# Galaxy collection

Discover the endless possibilities of reliable thermal products from the Galaxy collection which, combined with decorating techniques, will become the perfect companion for your expeditions.

Galaxy thermos stays hot or cold **for up to 15 hours.** 

### An explosion of colors

Steel thermal mugs can be **coloring in any Pantone color** with a glossy or matte finish.

### High quality 360°

Innovative 360-degree digital printing technology in **photographic print quality**.

#### A stylish gift

Make an impression with the unique "3D Level Plus" effect or "laser touch" technique. They will perfectly emphasize the advertising message and give amazing feelings when using the mug.