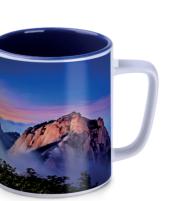

# Galaxy collection

Discover the endless possibilities of reliable thermal products from the Galaxy collection which, combined with decorating techniques, will become the perfect companion for your expeditions.

Galaxy thermos stays hot or cold **for up to 15 hours.** 

### High quality 360°

Innovative 360-degree digital printing technology in **photographic print quality**.