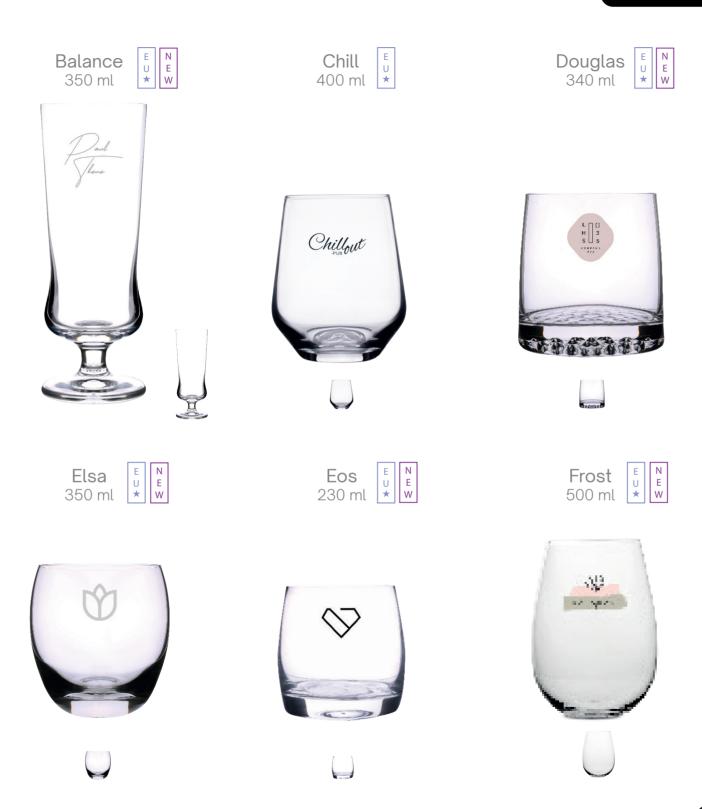

### Glass

collection

The wide range of glass from the Glass collection surprises with its diversity and interesting shapes. You can choose from various models of glasses and mugs, which you can customize in many ways.

# Glass collection

The wide range of glass from the Glass collection impresses with its diversity and intriguing forms..

Choose from interesting and **original glasses**, glass mugs, beer mugs or or wine glasses, and DRINKwear will decorate them in a unique way. Our decorations **guarantee durability** and emphasize the uniqueness of the brand.

Over 80% of our glass is produced in the EU.

Bell 320 ml

James 250 ml

Max Supra 320 ml

Serena 400 ml

Virgo 80 / 220 / 300 ml

Chianti 390 ml

Shot 60 ml

Howard 480 ml

Bonn 500 ml

Hannover 500 ml

E U ★

Mainz 500 ml

Malt 500 ml

E U ★

Munich 500 ml

E U ★

Salzburg 500 ml