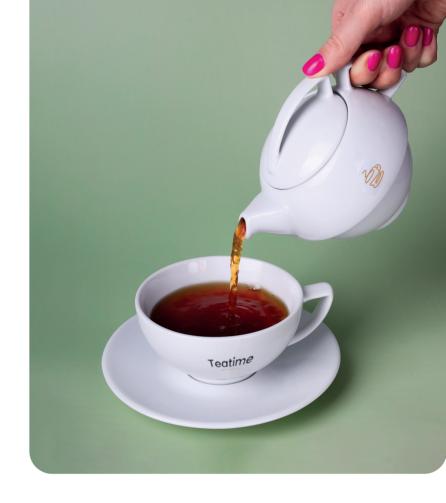

# Porceline

collection

Uniqueness in every sip!

Discover the unique Porceline Collection by DRINKwear, which is the apogee of **diversity** and style. You will be fascinated by the **richness of the assortment**, including spectacular mugs, delightful cups and sophisticated sets.

# Cups

Subtle and refined cups from the Porceline collection made of thin, delicate porcelain or elegant ceramics will emphasize the character of any meeting and are a sophisticated alternative to a standard mug.