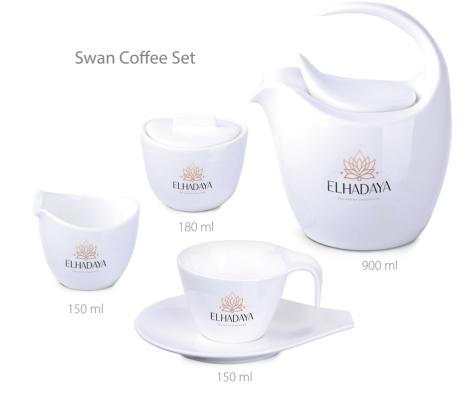

### Sets

Classic coffee or tea set should be in every home or office.
Offer your customers an exclusive set that will elevate their brand above the competition.

Venezia Coffee Set