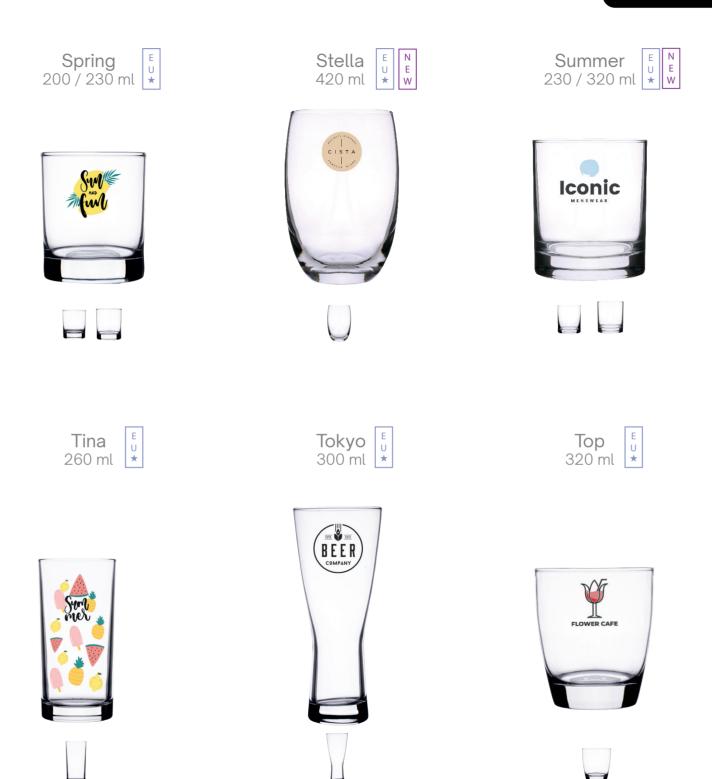

# Glass collection

The wide range of glass from the Glass collection impresses with its diversity and intriguing forms..

Choose from interesting and **original glasses**, glass mugs, beer mugs or or wine glasses, and DRINKwear will decorate them in a unique way. Our decorations **guarantee durability** and emphasize the uniqueness of the brand.

Over 80% of our glass is produced in the EU.

Bell 320 ml

James 250 ml

Max Supra 320 ml

Serena 400 ml

Virgo 80 / 220 / 300 ml

Chianti 390 ml

Shot 60 ml