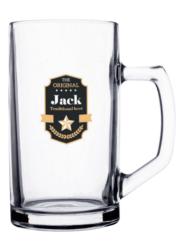

# Cups

Subtle and refined cups from the Porceline collection made of thin, delicate porcelain or elegant ceramics will emphasize the character of any meeting and are a sophisticated alternative to a standard mug.

# Glass collection

The wide range of glass from the Glass collection impresses with its diversity and intriguing forms..

Choose from interesting and **original glasses**, glass mugs, beer mugs or or wine glasses, and DRINKwear will decorate them in a unique way. Our decorations **guarantee durability** and emphasize the uniqueness of the brand.