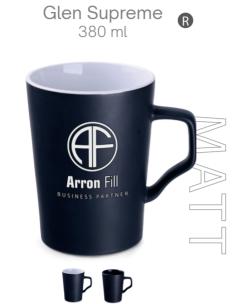

## Coffee Charm

especially for you

Fashionable and elegant mug with a luxurious black satin **Glen Supreme** surface and selected **aromatic coffee**. A perfect gift for those who appreciate refined taste and elegance in everyday rituals. The set is packed in dedicated ecological packaging. The whole thing is provided with an elegant customized sleeve.