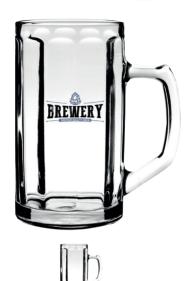

# Glass collection

The wide range of glass from the Glass collection impresses with its diversity and intriguing forms..

Choose from interesting and **original glasses**, glass mugs, beer mugs or or wine glasses, and DRINKwear will decorate them in a unique way. Our decorations **guarantee durability** and emphasize the uniqueness of the brand.