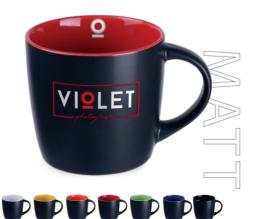

# Subtle touch of **elegance**

If you are looking for an original effect, now you can get an extremely stylish mug with a luxurious surface. The satin-touch surface brings to mind the exclusivity of the brand and perfectly emphasizes its prestige.

Handy Pure

Handy Supreme

Search for more products marked MATT