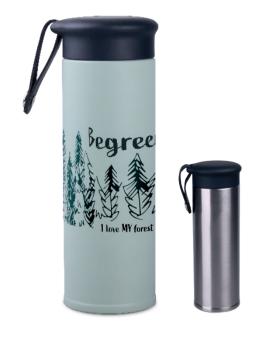

# 2GO Mugs

Trendy, eco and mobile

Discover 2GO mugs from the Porceline collection, created for a dynamic lifestyle. Not only are they extremely fashionable and comfortable to use, but due to the fact that you can take them with you everywhere, eliminating the use of disposable cups, they perfectly correspond to eco values.

Coffee2go Classic 350 ml

Coffee2go Lock 350 ml

Freedom Excellence Classic 8 270 ml

Freedom Excellence Lock 270 ml

Freedom Lock 300 ml

Freedom Classic 300 ml

Spark 320 ml