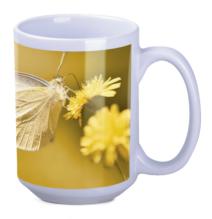

# Art print mugs

Our sublimation mugs allow you to transfer even the most creative and demanding designs to the selected model.

Latte Art

P

Loft Art 290 ml

Elmo Art 160 ml

Modern Art 390 ml

Tomek Art 300 ml