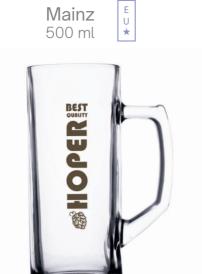

# Glass collection

The wide range of glass from the Glass collection impresses with its diversity and intriguing forms..

Choose from interesting and **original glasses**, glass mugs, beer mugs or or wine glasses, and DRINKwear will decorate them in a unique way. Our decorations **guarantee durability** and emphasize the uniqueness of the brand.

Over 80% of our glass is produced in the EU.

Bell 320 ml

James 250 ml

Max Supra 320 ml

Serena 400 ml

Virgo 80 / 220 / 300 ml

Chianti 390 ml

Shot 60 ml

Howard 480 ml

Bonn 500 ml

Hannover 500 ml

E U ★

Mainz 500 ml

Malt 500 ml

E U ★

Munich 500 ml