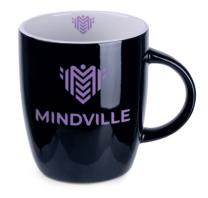

# Porceline

collection

Uniqueness in every sip!

Discover the unique Porceline Collection by DRINKwear, which is the apogee of **diversity** and style. You will be fascinated by the **richness of the assortment**, including spectacular mugs, delightful cups and sophisticated sets.

#### Mugs

Creativity and passion in every detail.

Discover the variety of shapes and materials, thanks to which you can choose the perfect model that will emphasize the individual character of the brand.