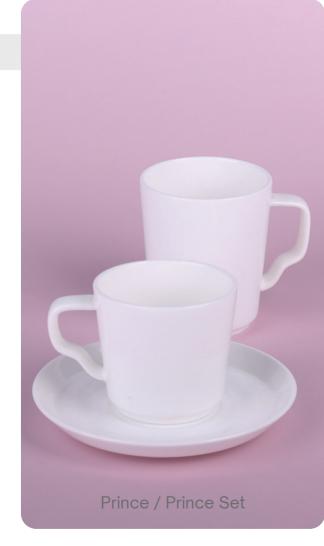

### Porcelain Grace

A prestigious set consisting of a **Prince mug** and a matching **Prince set cup** made of the highest quality porcelain. The set is packed in dedicated ecological packaging. The whole thing is provided with an elegant customized sleeve.