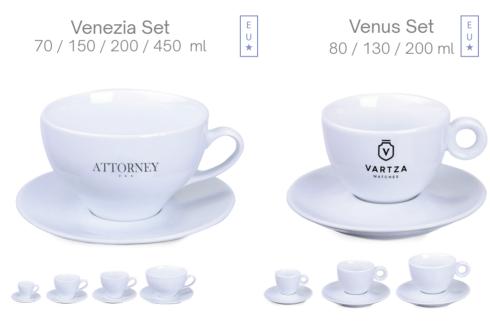

### Sets

Classic coffee or tea set should be in every home or office.
Offer your customers an exclusive set that will elevate their brand above the competition.

Venezia Coffee Set

#### Wind Coffee Set

E U ★