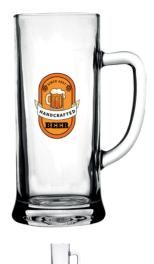

# Glass collection

The wide range of glass from the Glass collection impresses with its diversity and intriguing forms..

Choose from interesting and **original glasses**, glass mugs, beer mugs or or wine glasses, and DRINKwear will decorate them in a unique way. Our decorations **guarantee durability** and emphasize the uniqueness of the brand.