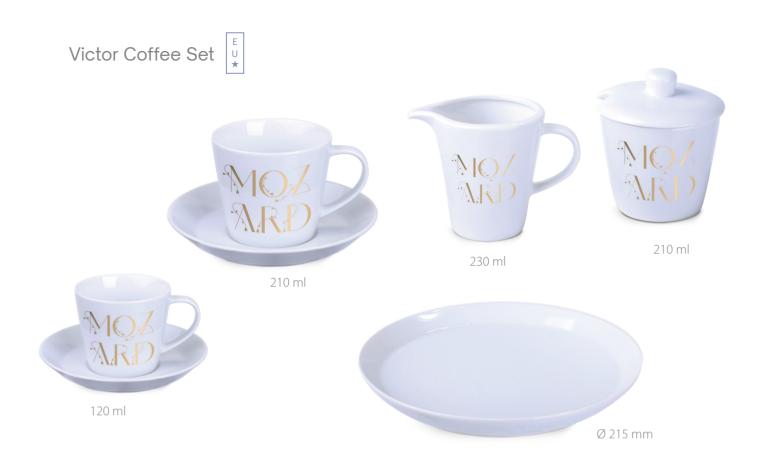

Victor 120 / 210 / 240 ml ★

Viva 300 ml

new version

new version

Space Set 160 ml

Space Set 160 ml

Verona Espresso Set 80 ml

Victor Set 120 / 210 ml

Vision Set 200 ml