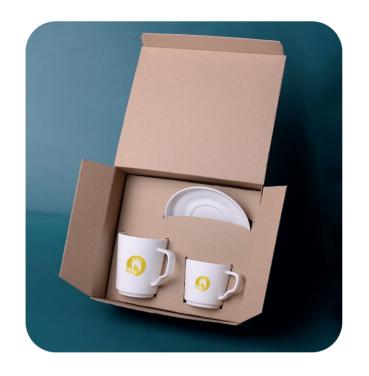

### Sets

Classic coffee or tea set should be in every home or office.
Offer your customers an exclusive set that will elevate their brand above the competition.

Venezia Coffee Set

### Porcelain Grace

A prestigious set consisting of a **Prince mug** and a matching **Prince set cup** made of the highest quality porcelain. The set is packed in dedicated ecological packaging. The whole thing is provided with an elegant customized sleeve.