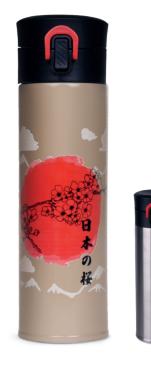

# Galaxy collection

Discover the endless possibilities of reliable thermal products from the Galaxy collection which, combined with decorating techniques, will become the perfect companion for your expeditions.

# Galaxy

LEAK PROOF

#### Hot or cold?

The double-wall construction of the body made of stainless steel using vacuum insulation technology ensures temperature maintenance and protects the user's hands from excessive heating.

Galaxy thermos stays hot or cold **for up to 15 hours.** 