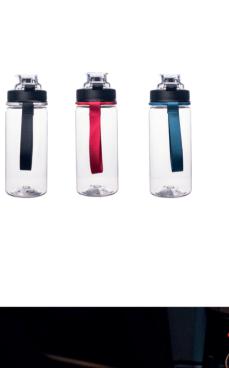

# 2GO Mugs

Trendy, eco and mobile

Discover 2GO mugs from the Porceline collection, created for a dynamic lifestyle. Not only are they extremely fashionable and comfortable to use, but due to the fact that you can take them with you everywhere, eliminating the use of disposable cups, they perfectly correspond to eco values.

Coffee2go Classic 350 ml

Coffee2go Lock 350 ml

Freedom Excellence Classic 8 270 ml

Freedom Excellence Lock 270 ml

Freedom Lock 300 ml

Freedom Classic 300 ml

Spark 320 ml

#### Give your products a unique character by using:

- endless coloring possibilities
- various decorating effects
- comfortable, exceptionally tight lids available in 8 colors
- a wide range of colorful bands that can be combined with various colors of lids