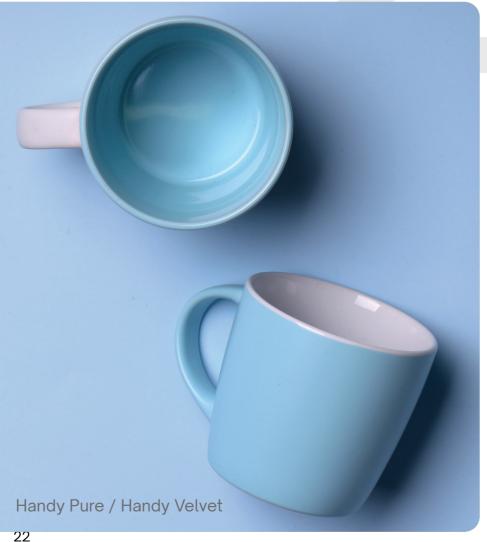

## Velvet Fantasy

Colorful set of two popular mugs from the Handy family, tempting with a satin-touch surface and ergonomic shape. Choose from the stunning pastel colors of the **Handy Velvet**. The set is complemented by **aromatic coffee**. The set is packed in dedicated ecological packaging. The whole thing is provided with an elegant customized sleeve.