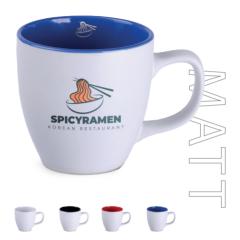

# Porceline

collection

Uniqueness in every sip!

Discover the unique Porceline Collection by DRINKwear, which is the apogee of **diversity** and style. You will be fascinated by the **richness of the assortment**, including spectacular mugs, delightful cups and sophisticated sets.

#### Mugs

Creativity and passion in every detail.

Discover the variety of shapes and materials, thanks to which you can choose the perfect model that will emphasize the individual character of the brand.