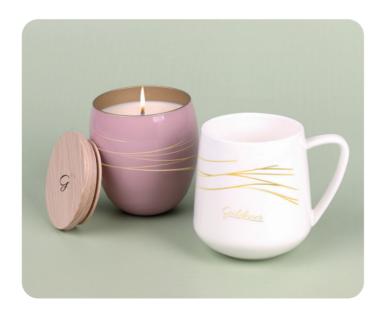

## Glowing Evening

A subtle porcelain **Eris mug** with a customized ecological **Glamor candle** filled with soy wax. The candle includes a lid that allows you to retain the scent for longer, which can also be branded. The set is packed in dedicated ecological packaging. The whole thing is provided with an elegant customized sleeve.