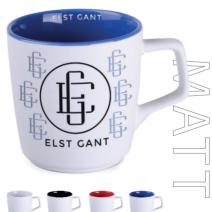

# Porceline

collection

Uniqueness in every sip!

Discover the unique Porceline Collection by DRINKwear, which is the apogee of **diversity** and style. You will be fascinated by the **richness of the assortment**, including spectacular mugs, delightful cups and sophisticated sets.

#### Mugs

Creativity and passion in every detail.

Discover the variety of shapes and materials, thanks to which you can choose the perfect model that will emphasize the individual character of the brand.