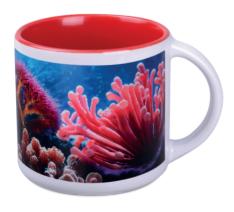

# Art print mugs

Our sublimation mugs allow you to transfer even the most creative and demanding designs to the selected model.

Latte Art

P

Loft Art 290 ml

Elmo Art 160 ml

Modern Art 390 ml

Tomek Art 300 ml

## Magic mugs

Discover the magical MAGIC MUGS collection, thanks to which, **under the influence of heat**, creative branding will emerge as if by magic.

Tomek Magic 300 ml

Tomek Magic Matt

Tomek Magic Satin 330 ml