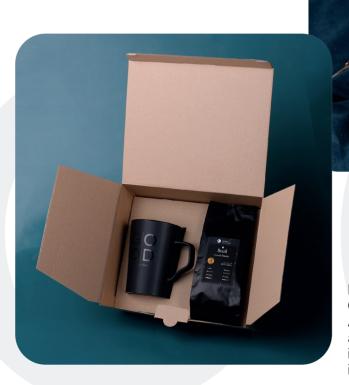

## Coffee Charm

especially for you

Fashionable and elegant mug with a luxurious black satin **Glen Supreme** surface and selected **aromatic coffee**. A perfect gift for those who appreciate refined taste and elegance in everyday rituals. The set is packed in dedicated ecological packaging. The whole thing is provided with an elegant customized sleeve.