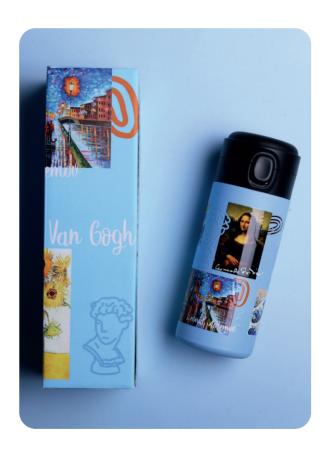

# Art print mugs

Our sublimation mugs allow you to transfer even the most creative and demanding designs to the selected model.

Latte Art

P

Loft Art 290 ml

Elmo Art 160 ml

Modern Art 390 ml

Tomek Art 300 ml