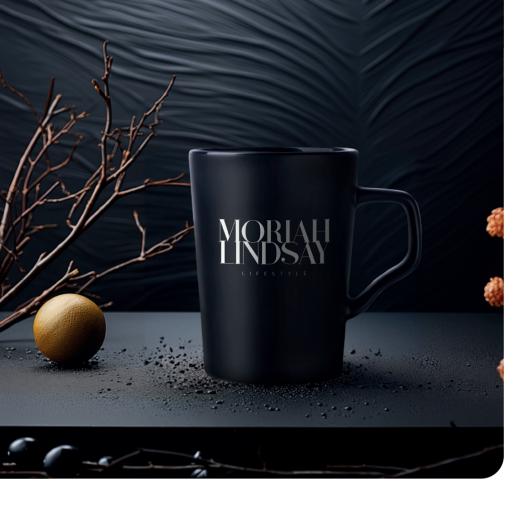

# Subtle touch of **elegance**

If you are looking for an original effect, now you can get an extremely stylish mug with a luxurious surface. The satin-touch surface brings to mind the exclusivity of the brand and perfectly emphasizes its prestige.