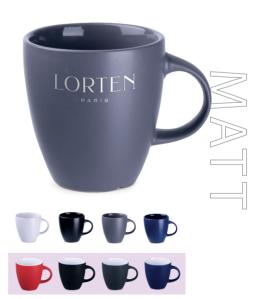

# Subtle touch of **elegance**

If you are looking for an original effect, now you can get an extremely stylish mug with a luxurious surface. The satin-touch surface brings to mind the exclusivity of the brand and perfectly emphasizes its prestige.

Handy Pure

Handy Supreme

Search for more products marked MATT