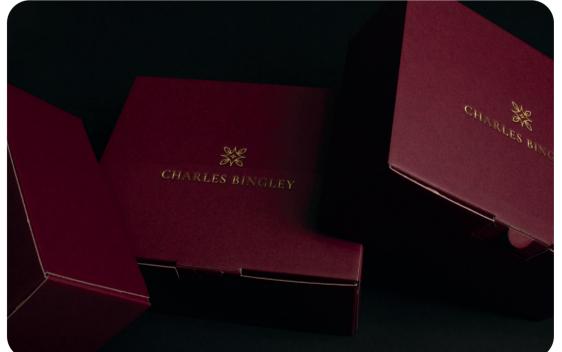

# Personalized packaging

### Strengthen the brand's message with dedicated packaging

Make the gift even more unique and choose the perfectly matching packaging. Choose from the eco version, snow white, glossy or matte options and many other forms and colors. Additionally, you can choose a personalized sleeve for the packaging, which we will decorate with spectacular gold accents.