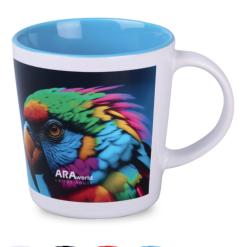

# Sublimation mugs

Are you looking for creative advertising solutions? Choose the spectacular Drinkwear sublimation mugs, thanks to which you will achieve photographic quality - even in 24H!