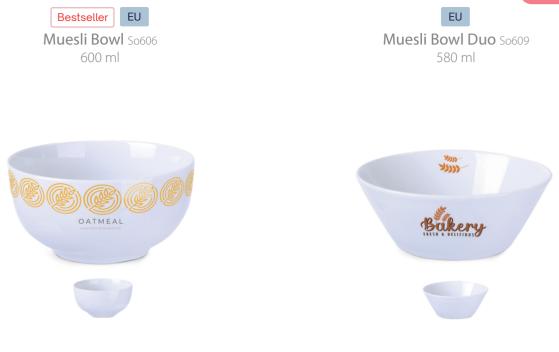

# Bowls & plates

Discover our collection of personalized bowls and plates, which will take everyday culinary experiences to the next level, while perfectly displaying the applied branding.

## Μ

| Mainz                   | 80 |
|-------------------------|----|
| Malt                    | 80 |
| Mambo                   | 24 |
| Manhattan               | 25 |
| Manhattan sugar bowl    | 67 |
| Manhattan jug           | 67 |
| Manhattan Lunch Set     | 25 |
| Manhattan milk jug      | 67 |
| Manhattan Set           | 61 |
| Manhattan dessert plate | 71 |
| Mars                    | 87 |
| Max Supra               | 73 |
| Medea                   | 46 |
| Medea Set               | 46 |
| Melody                  | 37 |
| Mercury                 | 84 |
| Meteor                  | 87 |
| Mia                     | 79 |
| Mini Specta             | 25 |
| Midnight Drop           | 95 |
| Modern Art              | 54 |
| Modern Pure             | 30 |
| Modern Surpeme          | 30 |
| Moon                    | 88 |
| Muesli bowl             | 71 |
| Muesli bowl II          | 71 |
| Munich                  | 80 |
|                         |    |