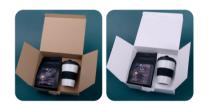

# Midnight Drop

One of our biggest sales hits, the black matte Handy Supreme mug in the company of its smaller, perfectly suitable for espresso version Small and carefully selected aromatic Arabica Brazil Cerrado Mineiro coffee beans. The set is packed in a dedicated eco-friendly Merry packaging. The whole thing is provided with an elegant personalized sleeve.