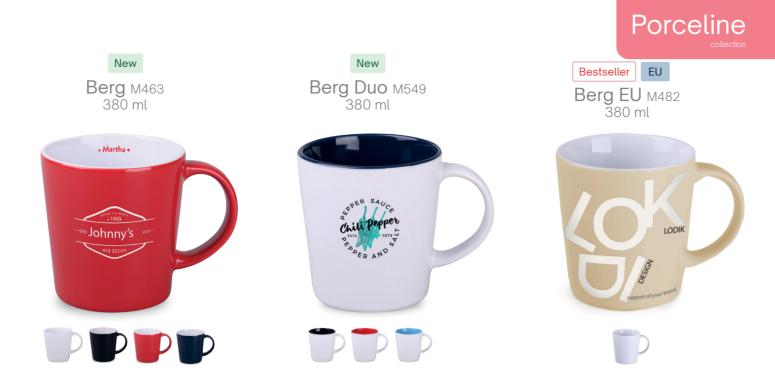

### **Porceline** collection

Discover Porceline, a unique collection by Drinkwear, which is the apogee of diversity and style. You will be fascinated by the richness of the assortment, including spectacular mugs, delightful cups or sophisticated sets.