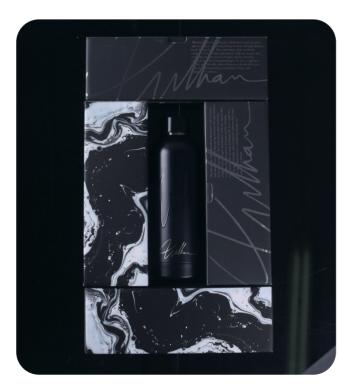

# Royal Grace

Mood

New

Prestigious set consisting of Tiara set cups made of the highest quality Fine Bone China porcelain. Created with the utmost attention to every detail, they surprise with their geometric, modern shape. The set is packed in a dedicated eco-friendly Enlight packaging. The whole thing is provided with an elegant personalized sleeve.

\*The presented decoration serves as an inspiration and can be replaced with your own design.