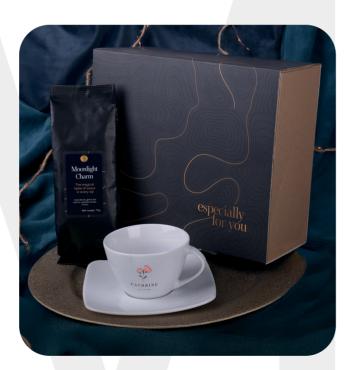

# Porcelain Bliss

Elegant porcelain cup Luna set combined with aromatic green tea "Moonlight Charm" with the addition of jasmine, which brings to mind special moments. The set is packed in a dedicated eco-friendly Enlight packaging. The whole is provided with an elegant personalized sleeve.