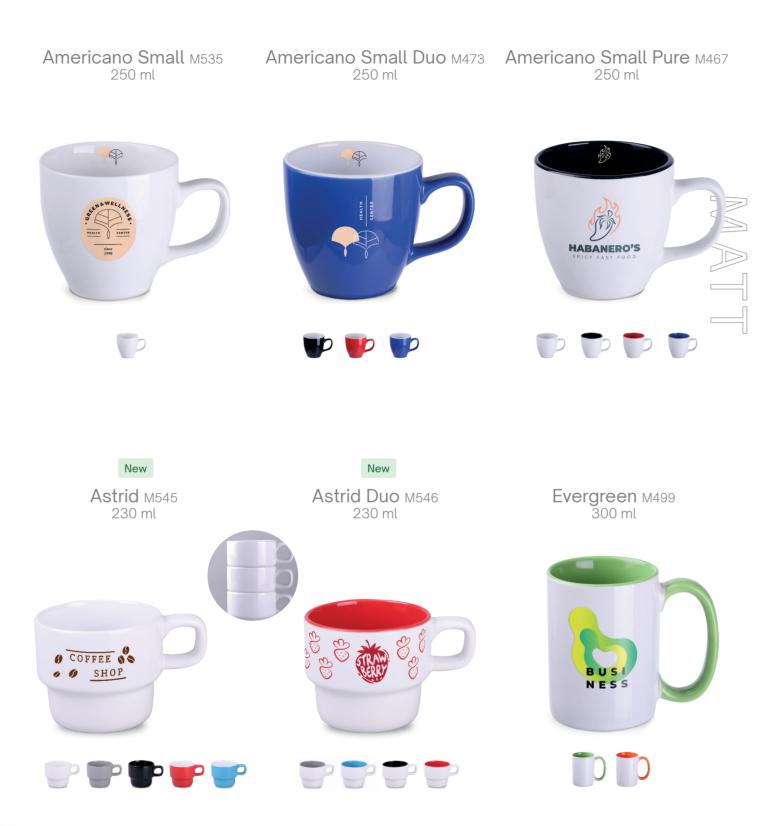

Americano Duo M533 420 ml Bestseller EU

Americano EU M107 420 ml Americano Pure M457 420 ml

Daily M504 300 ml

Diamond M141 280 | 350 ml

New

Eden M526 370 ml

Fresh м103 280 ml

PPPPP

Fresh Cool M138 280 ml

**Fox** M496

270 ml

New Freddo M551 330 ml

**Groove** M544 280 ml

R Bestseller Handy Velvet M524 320 ml

R Bestseller Handy Small Supreme M507 100 ml

R Bestseller