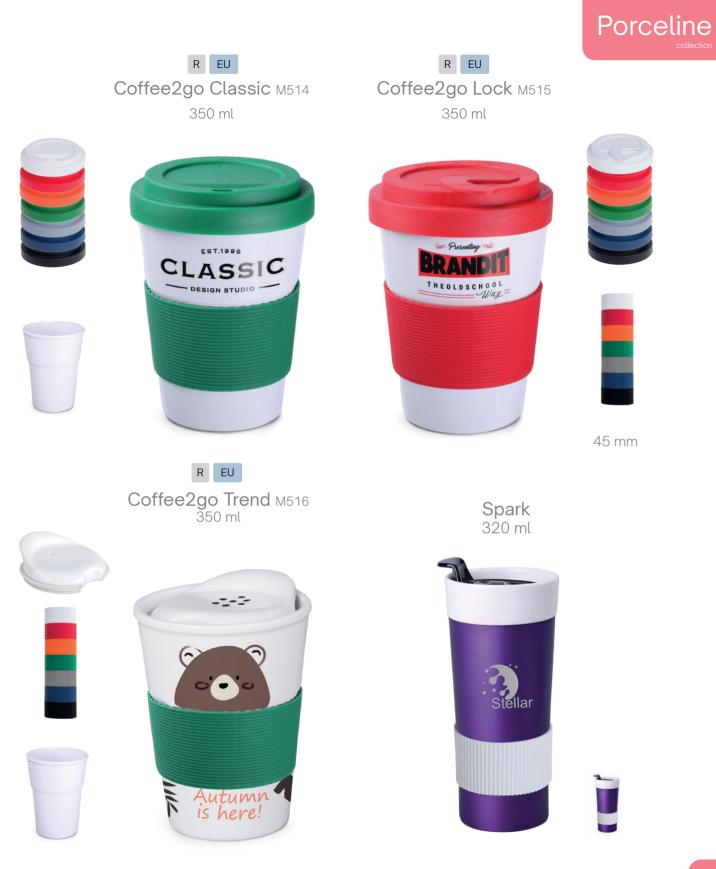

# 2GO Mugs

Drinkwear mobile mugs are a combination of functionality and style, created for active people who value comfort and ecological solutions.

R Bestseller Freedom Excellence Classic M455 270 ml

R Bestseller

Freedom Excellence Lock M458 270 ml

Bestseller

Freedom Lock M148 300 ml

Bestseller Freedom Classic M118 300 ml