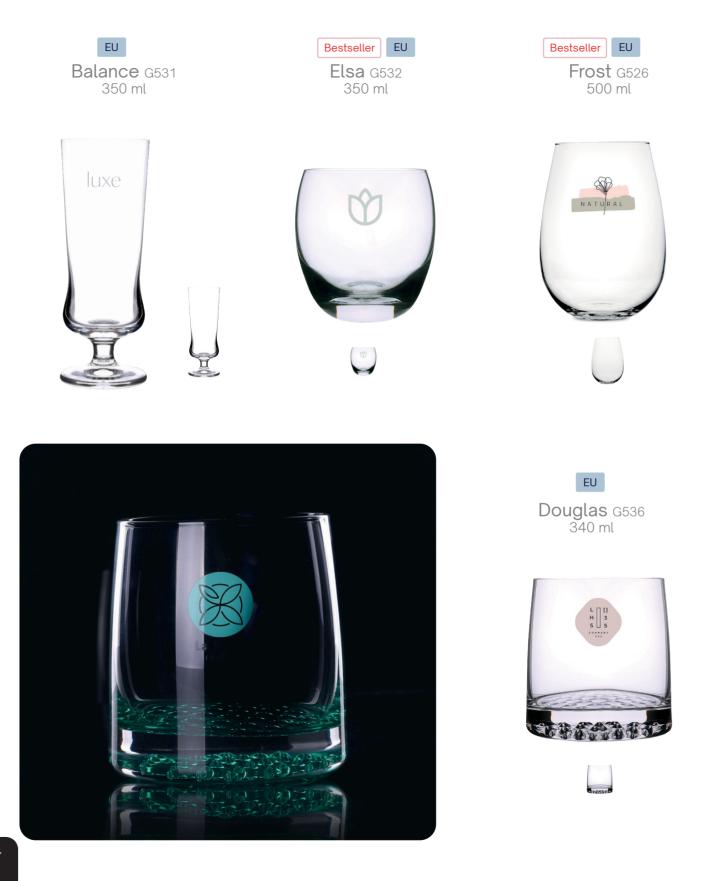

EU

Hourglass G537 230 ml

**Stella** G533 420 ml

1

EU **Sparkle** G528 230 | 320 ml

Bestseller EU **Splash** G521 250 ml

Summer G530 220 | 300 ml

Bestseller

### В

| Balance        | 74 |
|----------------|----|
| Barrel         | 16 |
| Barrel Pure    | 34 |
| Barrel Supreme | 34 |
| Bell           | 76 |
| Berg           | 15 |
| Berg Art       | 56 |
| Berg Duo       | 15 |
| Berg EU        | 15 |
| Bonn           | 80 |

### D

| Daily   | 16 |
|---------|----|
| Decor   | 26 |
| Denver  | 80 |
| Diamond | 17 |

| Diana Set  | 59 |
|------------|----|
| Diego Pure | 26 |
| Douglas    | 74 |
| Dream Set  | 59 |

### Е

| Easy II   | 16  |
|-----------|-----|
| Eden      | 18  |
| Edge      | 19  |
| Elephant  | 19  |
| Elipse    | 104 |
| Elmo Art  | 54  |
| Elsa      | 74  |
| Emotion   | 76  |
| Eos       | 78  |
| Ergo      | 19  |
| Eris      | 36  |
| Eve Set   | 59  |
| Evergreen | 14  |
|           |     |

### F

| Fantasy Set                | 60  |
|----------------------------|-----|
| Finesse                    | 104 |
| Fiord Matt                 | 20  |
| Flara                      | 105 |
| Fox                        | 19  |
| Freddo                     | 20  |
| Freddo EU                  | 21  |
| Freddo Plus                | 21  |
| Freedom Classic            | 51  |
| Freedom Excellence Classic | 50  |
| Freedom Excellence Lock    | 50  |
| Freedom Lock               | 51  |
| Fresh                      | 19  |
| Fresh Cool                 | 19  |
| Frost                      | 74  |

## S

| Salzburg          | 81  |
|-------------------|-----|
| Santa             | 38  |
| Sensitive         | 108 |
| Serena            | 75  |
| Shot              | 77  |
| Smart Supreme     | 35  |
| Snow Queen        | 76  |
| Snowflake Sparkle | 96  |
| Sonata Set        | 61  |
| Space Set         | 61  |
| Sparkle           | 75  |
| Splash            | 75  |
| Star              | 24  |
| Stella            | 73  |
| Summer            | 75  |
| Swan sugar bowl   | 69  |
| Swan jug          | 69  |
| Swan milk jug     | 69  |
|                   |     |