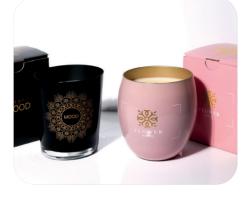

# Glowing Evening

Subtle porcelain Eris mug with a customized ecological, soy wax-filled Glamour candle. The candle has a lid that allows the scent to stay longer, which can also be branded. The set is packed in a dedicated eco-friendly Snowy packaging. The whole thing is provided with an elegant, personalized sleeve.

Luxurious set consisting of an elegant Prince mug and a refined Finesse candle made of prestigious Fine Bone China porcelain. The candle is filled with ecological soy wax with the scent of Christmas Mulberry. The set is packed in a dedicated eco-friendly Enlight packaging. The whole is provided with an elegant personalized sleeve.