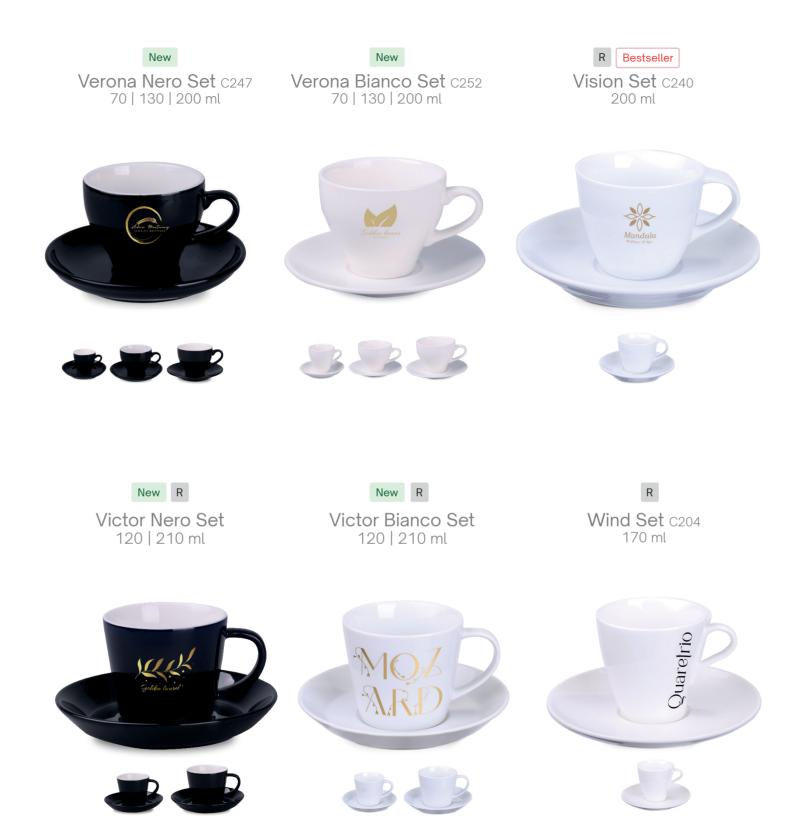

# Cups

Cups from the Porceline collection are elegant and practical gifts that will work perfectly as a promotional tool for the brand. Thanks to a wide range of styles, colors and materials, they can be adapted to individual needs, perfectly combining aesthetics with functionality.

R Bestseller Dream Set C209 150 ml

Diana Set C217 180 ml R Eve Set C238 180 ml

Bestseller

**Ole Set** C216 180 | 200 ml Bestseller

Ole Espresso Set C248 100 ml

EU

Venus Set C232 80 | 130 | 200 ml

## Porceline

Bestseller

Princess Set C233 80 | 180 ml

Bestseller EU

Venezia Set C229 70 | 150 | 200 | 450 ml

EU Osaka Set C249 80 | 230 ml

# Sets

Personalized advertising sets are a prestigious and functional option for companies that want to combine everyday usability with the promotion of their brand.