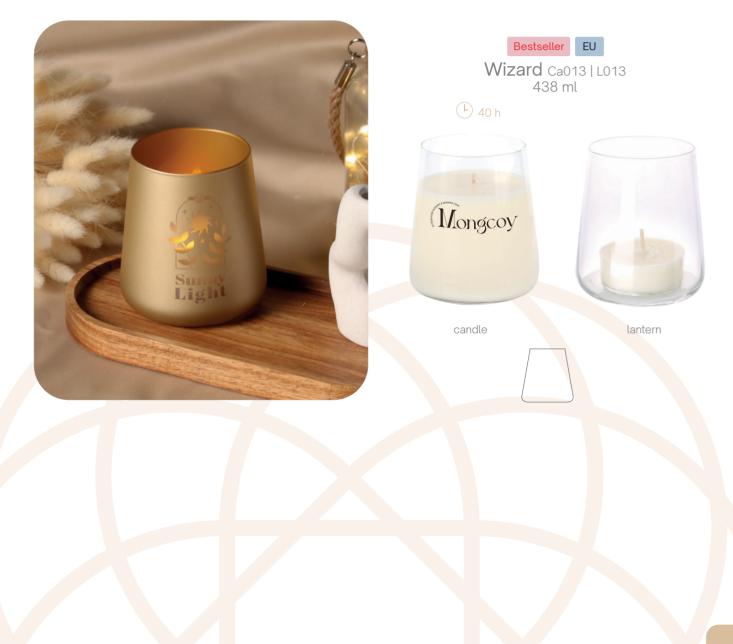

### Candlesphere

Ray Ca006 | L006 220 ml

🕑 19 h

candle

lantern

Bestseller EU

Romantic Ca003 | L003 230 ml

🕑 29 h

EU Sensitive Ca005 | L005 260 ml

### (L) 36 h

candle

lantern

Bestseller EU Ultra Ca015 | L015 216 ml

### **b** 27 h

candle

lantern

Candlesphere