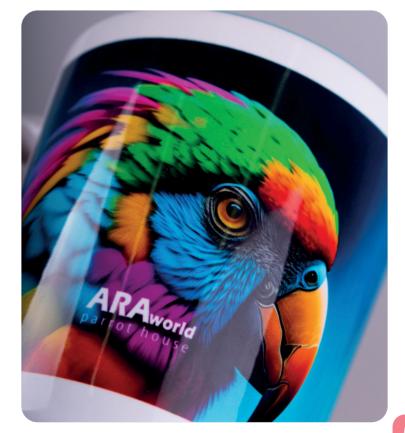

# Sublimation mugs

Are you looking for creative advertising solutions? Choose the spectacular Drinkwear sublimation mugs, thanks to which you will achieve photographic quality - even in 24H!