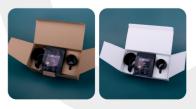

# Coffee Trip

Mobile Coffee 2Go Lock mug with a dedicated lid and a band protecting your hands from overheating, available in many colors, accompanied by full-aroma craft coffee beans Arabica Brazil Cerrado Mineiro. The set is packed in a dedicated eco-friendly Snowy packaging. The whole thing is provided with an elegant personalized sleeve.