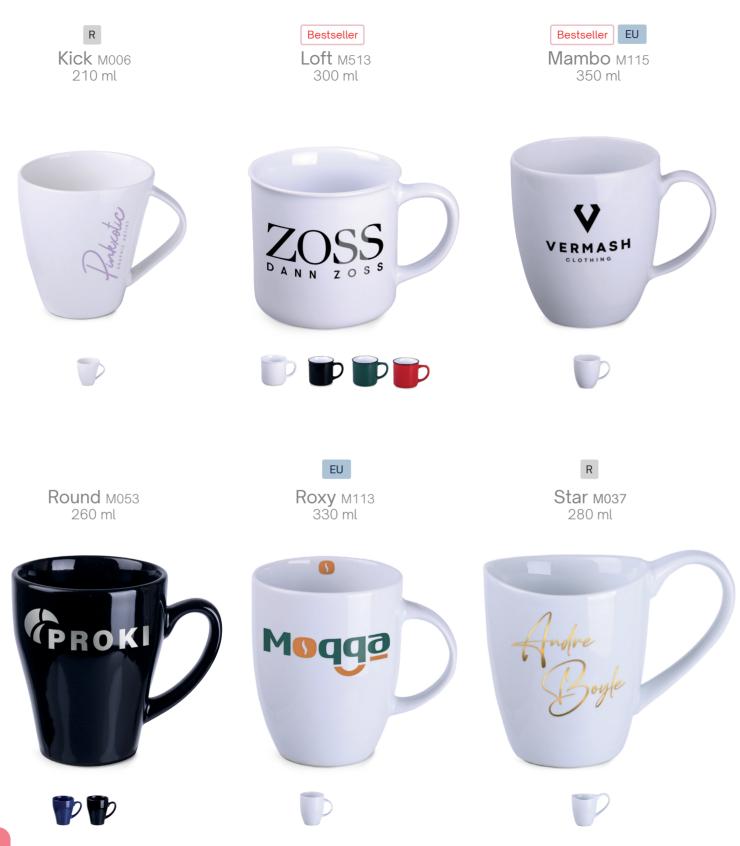

Fresh Cool M138 280 ml

**Fox** M496

270 ml

New Freddo M551 330 ml

**Groove** M544 280 ml

R Bestseller Handy Velvet M524 320 ml

R Bestseller Handy Small Supreme M507 100 ml

R Bestseller

Handy Pure M132 320 ml

#### New

Modern Supreme M539 390 ml

Bestseller Loft Supreme M461 310 ml

Bestseller

Loft Pure M460 310 ml

R Bestseller Barrel Supreme M465 300 ml

**Eris** м491 350 ml

Bestseller Santa M540 220 ml