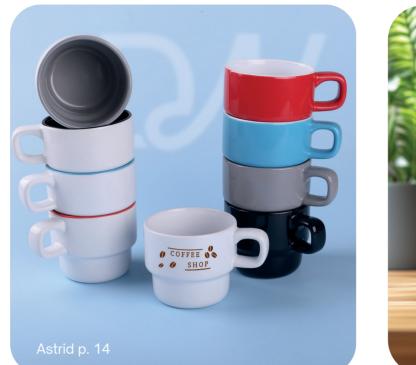

## Α

| Ambience             | 102 |
|----------------------|-----|
| Americano Duo        | 13  |
| Americano EU         | 13  |
| Americano Pure       | 13  |
| Americano Small      | 14  |
| Americano Small Duo  | 14  |
| Americano Small Pure | 14  |
| Apollo               | 84  |
| Aria                 | 79  |
| Aroma Sip            | 92  |
| Aster                | 36  |
| Astrid               | 14  |
| Astrid Duo           | 14  |
| Astro                | 102 |
| Aura                 | 103 |
|                      |     |