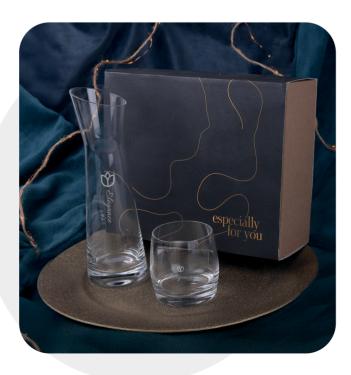

# Crystal Elegance

Stylish Ivy glass carafe and a matching subtle Eos glass are the perfect duo for lovers of cold drinks. The set is packed in a dedicated eco-friendly Snowy packaging. The whole is provided with an elegant personalized sleeve.