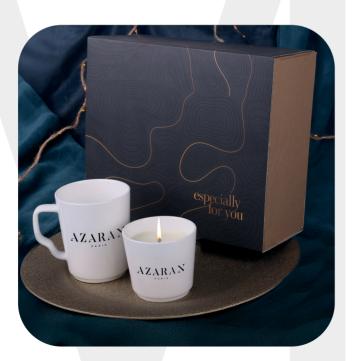

# Glowing Evening

Subtle porcelain Eris mug with a customized ecological, soy wax-filled Glamour candle. The candle has a lid that allows the scent to stay longer, which can also be branded. The set is packed in a dedicated eco-friendly Snowy packaging. The whole thing is provided with an elegant, personalized sleeve.