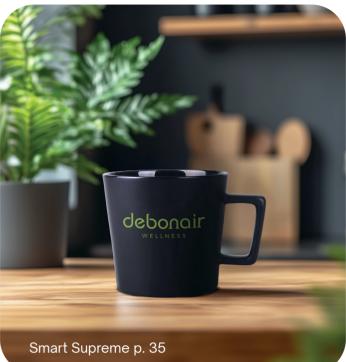

## S

| Salzburg          | 81  |
|-------------------|-----|
| Santa             | 38  |
| Sensitive         | 108 |
| Serena            | 75  |
| Shot              | 77  |
| Smart Supreme     | 35  |
| Snow Queen        | 76  |
| Snowflake Sparkle | 96  |
| Sonata Set        | 61  |
| Space Set         | 61  |
| Sparkle           | 75  |
| Splash            | 75  |
| Star              | 24  |
| Stella            | 73  |
| Summer            | 75  |
| Swan sugar bowl   | 69  |
| Swan jug          | 69  |
| Swan milk jug     | 69  |
|                   |     |