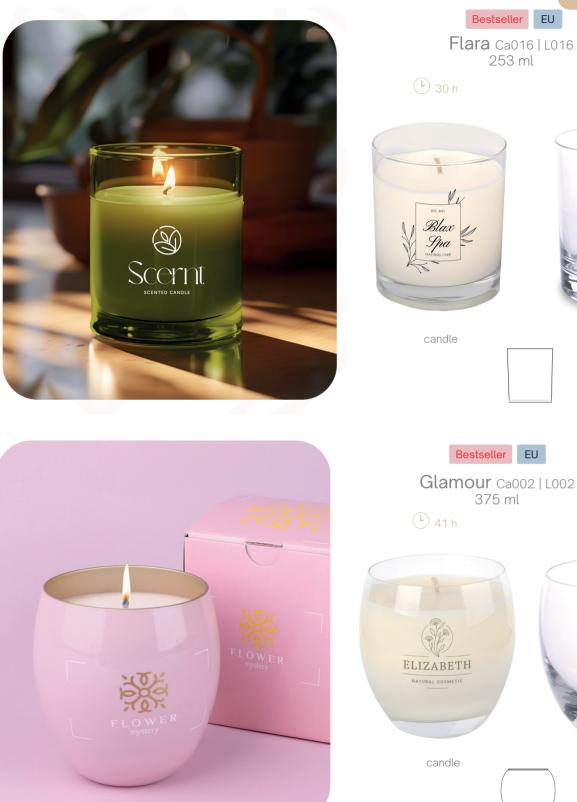

Each product comes with a dedicated tealight, appropriately matched to the specificity of the product.

lantern

EU

**Glamour** Ca002 | L002 375 ml