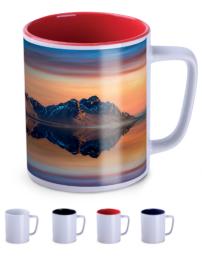

# Sublimation mugs

Are you looking for creative advertising solutions? Choose the spectacular Drinkwear sublimation mugs, thanks to which you will achieve photographic quality - even in 24H!

## Porceline

Tomek Art M062 300 ml

Modern Art M520 390 ml Tomek Art Glow M521 310 ml

Tomek Art Halo M523 320 ml