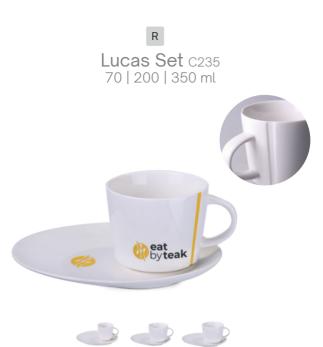

# Sets

Personalized advertising sets are a prestigious and functional option for companies that want to combine everyday usability with the promotion of their brand.