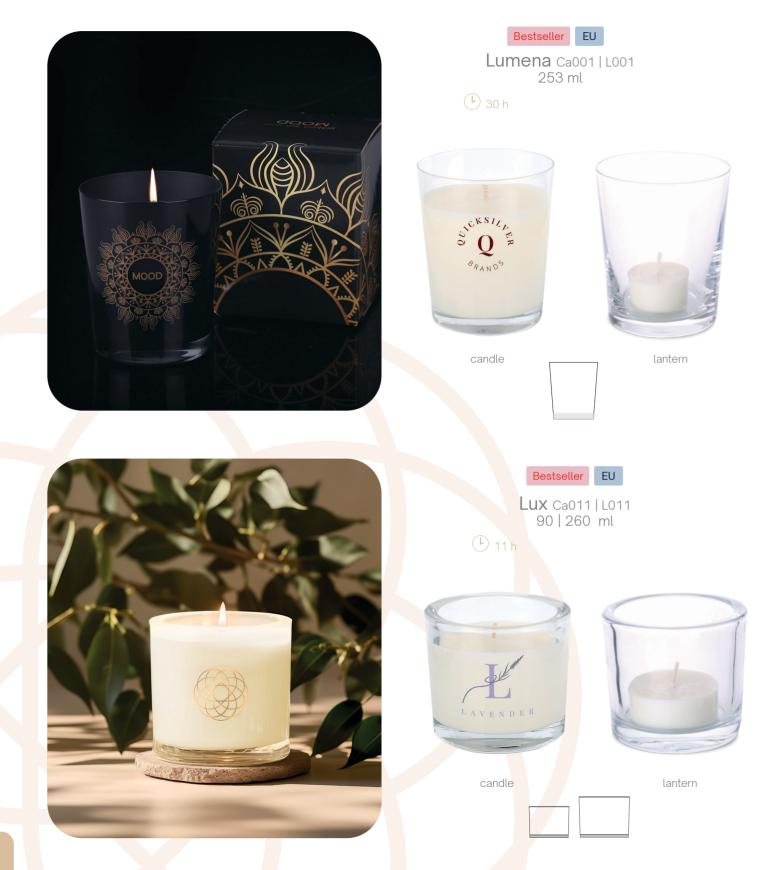

### Candlesphere

Ray Ca006 | L006 220 ml

🕑 19 h

candle

lantern

Bestseller EU

Romantic Ca003 | L003 230 ml

🕑 29 h

EU Sensitive Ca005 | L005 260 ml

### (L) 36 h

candle

lantern

Bestseller EU Ultra Ca015 | L015 216 ml

### **b** 27 h

candle

lantern

Candlesphere