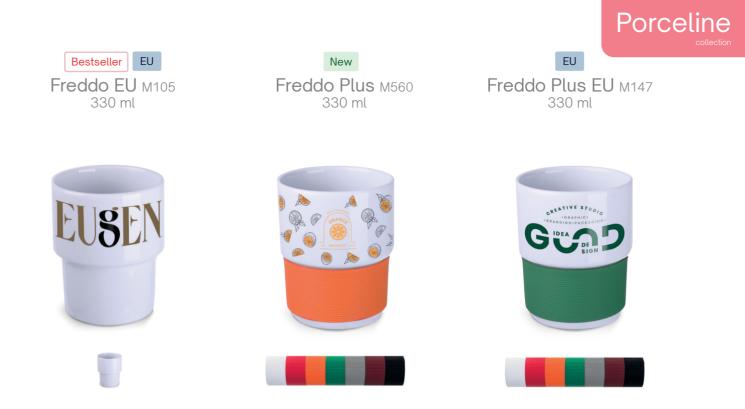

### **Porceline** collection

Discover Porceline, a unique collection by Drinkwear, which is the apogee of diversity and style. You will be fascinated by the richness of the assortment, including spectacular mugs, delightful cups or sophisticated sets.

## Mugs

#### Make an impression with an impressive gift.

Thanks to the spectacular selection of models and unlimited possibilities of decorations, create a unique campaign that will distinguish the promoted brand.

Americano Duo M533 420 ml Bestseller EU

Americano EU M107 420 ml Americano Pure M457 420 ml

Daily M504 300 ml

Diamond M141 280 | 350 ml

New

Eden M526 370 ml

Fresh м103 280 ml

PPPPP

Fresh Cool M138 280 ml

**Fox** M496

270 ml

New Freddo M551 330 ml

**Groove** M544 280 ml

R Bestseller Handy Velvet M524 320 ml

R Bestseller Handy Small Supreme M507 100 ml

R Bestseller