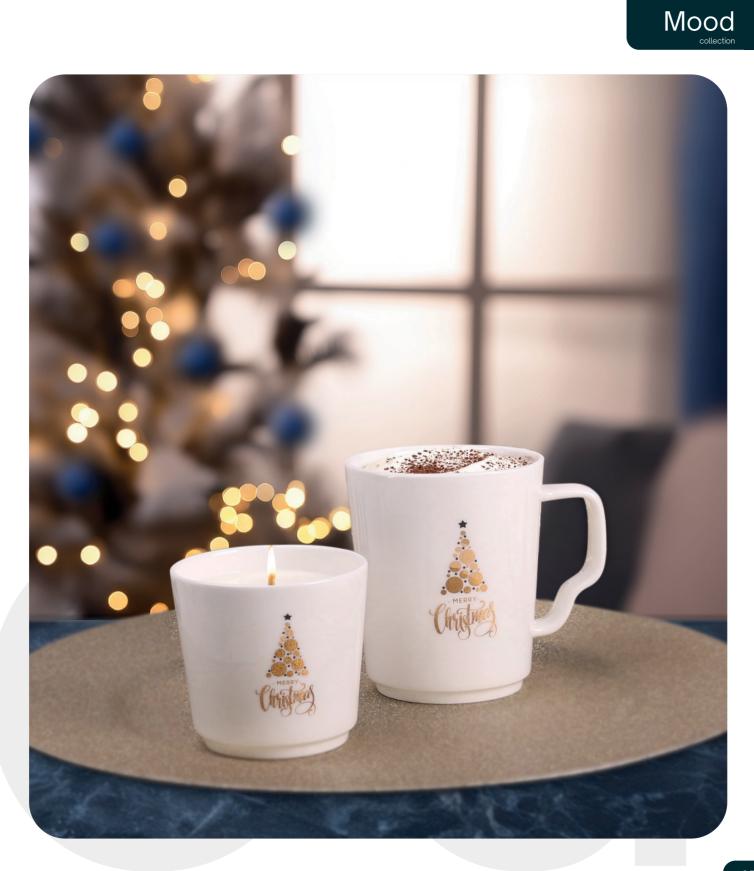

# Glowing Evening

Subtle porcelain Eris mug with a customized ecological, soy wax-filled Glamour candle. The candle has a lid that allows the scent to stay longer, which can also be branded. The set is packed in a dedicated eco-friendly Snowy packaging. The whole thing is provided with an elegant, personalized sleeve.

\*The presented decoration serves as an inspiration and can be replaced with your own design.

New

W038