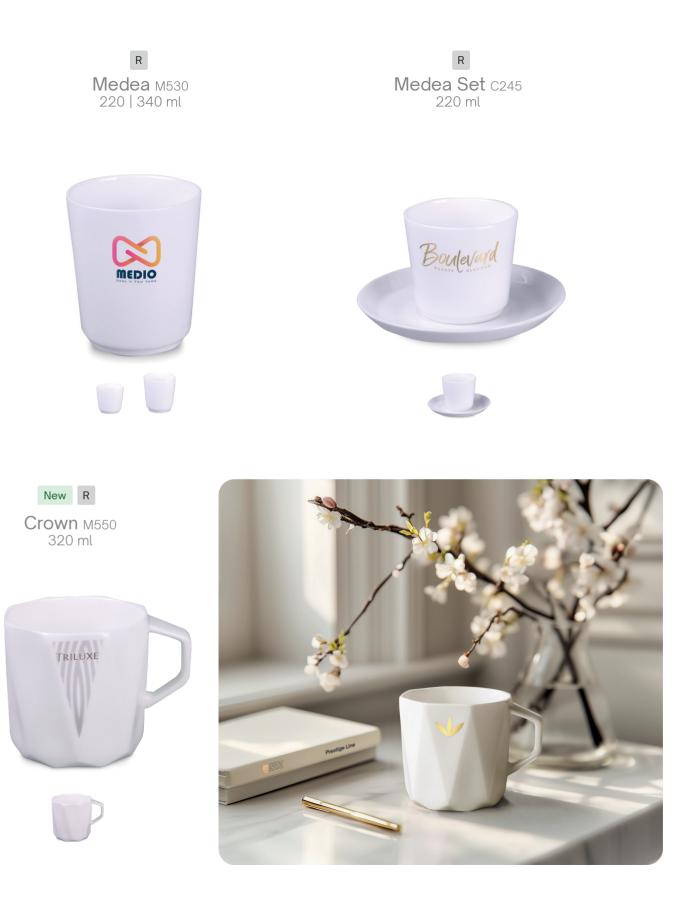

### **Porceline** collection

Discover Porceline, a unique collection by Drinkwear, which is the apogee of diversity and style. You will be fascinated by the richness of the assortment, including spectacular mugs, delightful cups or sophisticated sets.

## Mugs

#### Make an impression with an impressive gift.

Thanks to the spectacular selection of models and unlimited possibilities of decorations, create a unique campaign that will distinguish the promoted brand.

New

Tiara Set C246 250 ml

**R Prince** M529 220 | 340 ml

Porceline

R Prince Set C244 220 ml