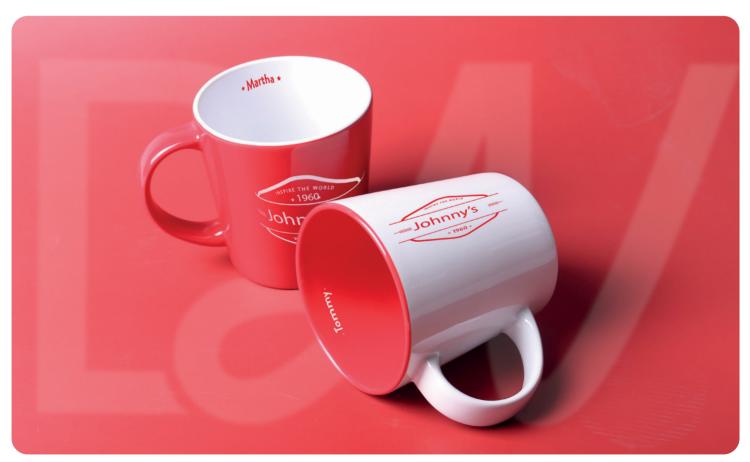

### **Porceline** collection

Discover Porceline, a unique collection by Drinkwear, which is the apogee of diversity and style. You will be fascinated by the richness of the assortment, including spectacular mugs, delightful cups or sophisticated sets.