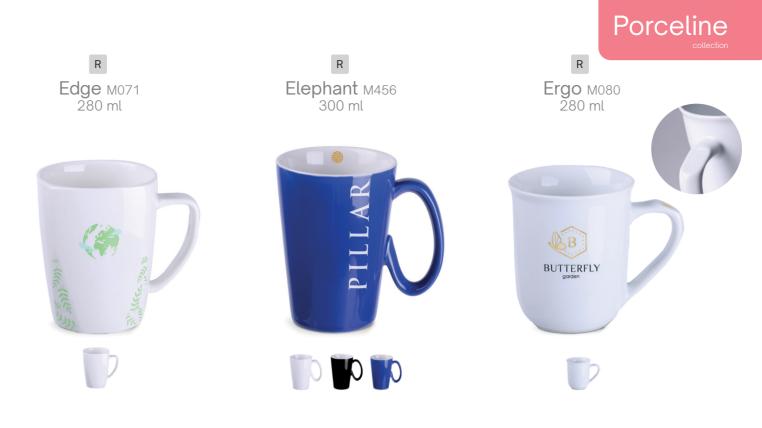

### **Porceline** collection

Discover Porceline, a unique collection by Drinkwear, which is the apogee of diversity and style. You will be fascinated by the richness of the assortment, including spectacular mugs, delightful cups or sophisticated sets.

## Mugs

#### Make an impression with an impressive gift.

Thanks to the spectacular selection of models and unlimited possibilities of decorations, create a unique campaign that will distinguish the promoted brand.

Americano Duo M533 420 ml Bestseller EU

Americano EU M107 420 ml Americano Pure M457 420 ml

Daily M504 300 ml

Diamond M141 280 | 350 ml

New

Eden M526 370 ml

Fresh м103 280 ml

PPPPP