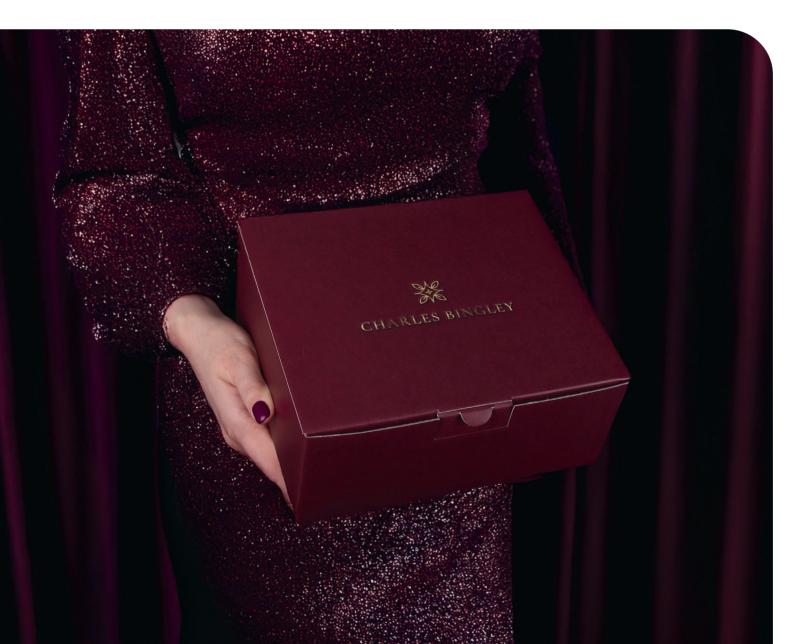

# Personalized packaging

### Strengthen the brand's message with dedicated packaging

Make the gift even more unique and choose the perfectly matching packaging. Choose from the eco version, snow white, glossy or matte options and many other forms and colors. Additionally, you can choose a personalized sleeve for the packaging, which we will decorate with spectacular gold accents.