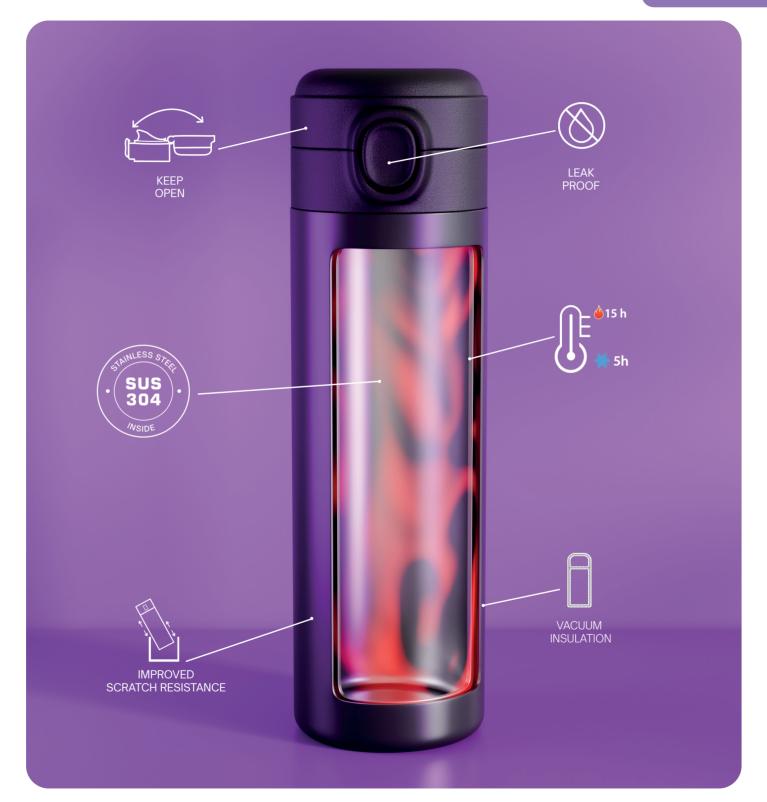

# Galaxy collection

The cosmic dimension of promotional gifts

Enter the cosmic world of the most outdoor Drinkwear collection - Galaxy and discover the extraordinary possibilities of decorating thermal products!