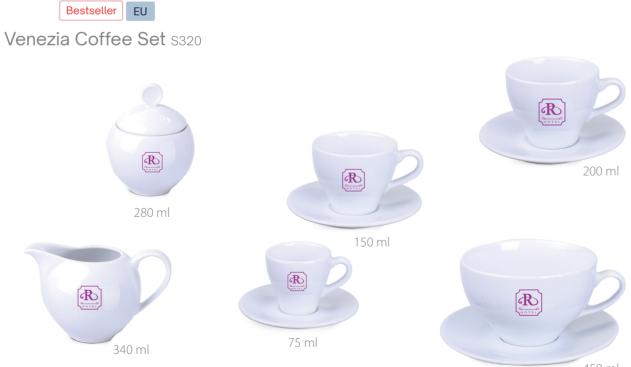

## V

| Vega                 | 86 |
|----------------------|----|
| Venezia sugar bowl   | 68 |
| Venezia jug          | 68 |
| Venezia milk jug     | 68 |
| Venezia Set          | 63 |
| Venus Set            | 62 |
| Verona Bianco Set    | 64 |
| Verona Nero Set      | 64 |
| Victor               | 43 |
| Victor sugar bowl    | 67 |
| Victor milk jug      | 67 |
| Victor Nero Set      | 64 |
| Victor dessert plate | 71 |
| Victor Nero Set      | 64 |
| Victor Bianco Set    | 64 |
| Virgo                | 76 |
| Vision               | 43 |
| Vision Set           | 64 |