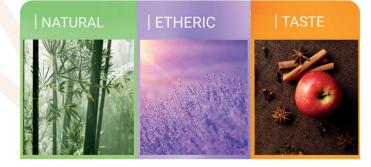

### Personalization with fragrance

Take advantage of the possibility of customizing the fragrance and match the aroma of the candle to the philosophy of the promoted brand.

Green Tea

Fig Garden

Tuscan Vinyeard

Lavender Field

- Black Pepper
- Ceder & Saffron
- Sandlawood
- Neroli Orange

- Brownie
  - Milk & Honey
  - Apple
  - & Cinnamon
  - Pumpkin Pie

New