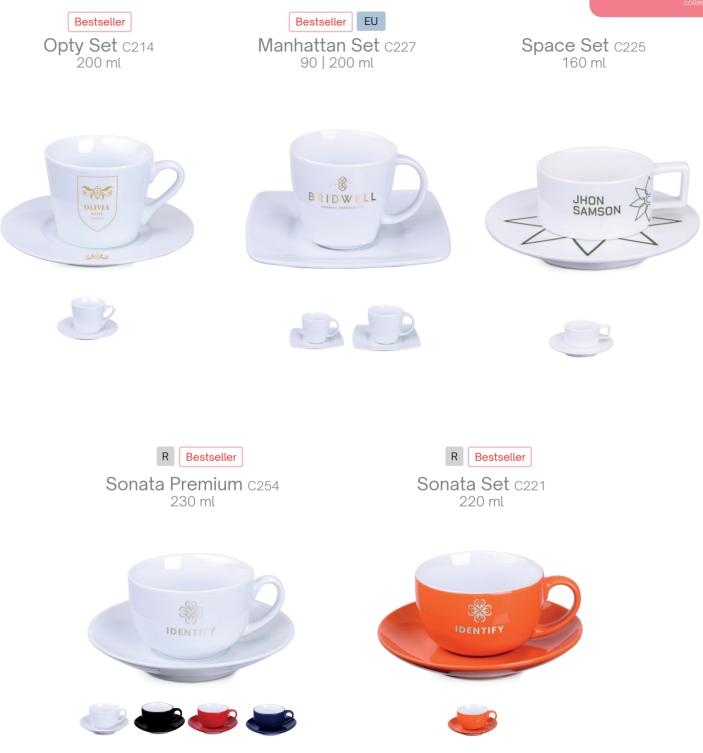

### **Porceline** collection

Discover Porceline, a unique collection by Drinkwear, which is the apogee of diversity and style. You will be fascinated by the richness of the assortment, including spectacular mugs, delightful cups or sophisticated sets.

# Cups

Cups from the Porceline collection are elegant and practical gifts that will work perfectly as a promotional tool for the brand. Thanks to a wide range of styles, colors and materials, they can be adapted to individual needs, perfectly combining aesthetics with functionality.

# Sets

Personalized advertising sets are a prestigious and functional option for companies that want to combine everyday usability with the promotion of their brand.