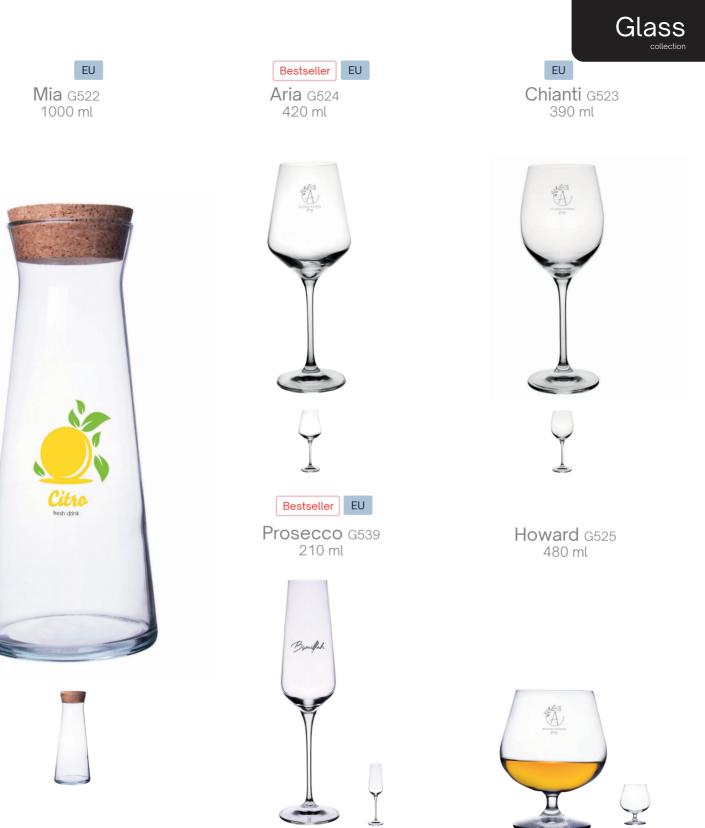

#### EU

Victor plate S318 Ø 215 mm

Crystal clear brand message

cabernet

CO

The extraordinary variety of glass from the Glass collection guarantees that everyone will choose the perfect model to strengthen the brand's marketing message. Here you will find subtle glasses, interesting mugs or stylish carafes.

EU

Hourglass G537 230 ml

**Stella** G533 420 ml

1

EU **Sparkle** G528 230 | 320 ml

Bestseller EU **Splash** G521 250 ml

Summer G530 220 | 300 ml

Bestseller

Bell м131 320 ml EU

Snow Queen M058 300 ml Emotion G508 250 ml

EU EU EU **Tina** G512 260 ml James G535 250 ml **Clara** G511 70 ml ¢. Jansen P EU **Shot** G540 60 ml 

Glass

**Eos** G538 230 ml

| Bestseller | EU |
|------------|----|
| Malt B4    | 01 |
| 500 ml     |    |

EU Munich B417 500 ml

Bestseller EU Mainz B415 500 ml

EU Salzburg B402 500 ml

Glass