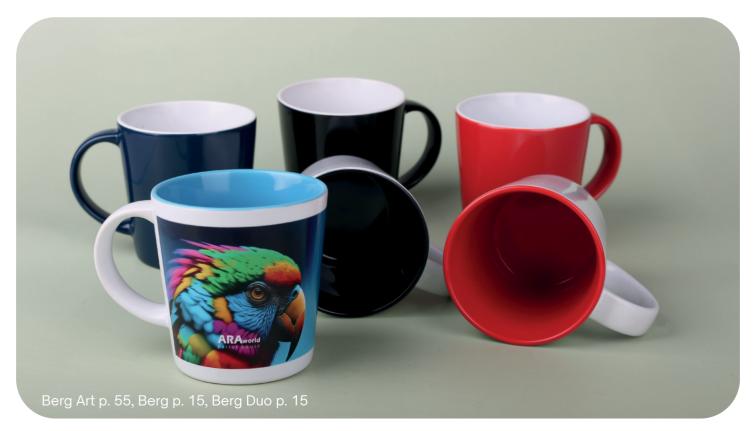

### В

| Balance        | 74 |
|----------------|----|
| Barrel         | 16 |
| Barrel Pure    | 34 |
| Barrel Supreme | 34 |
| Bell           | 76 |
| Berg           | 15 |
| Berg Art       | 56 |
| Berg Duo       | 15 |
| Berg EU        | 15 |
| Bonn           | 80 |