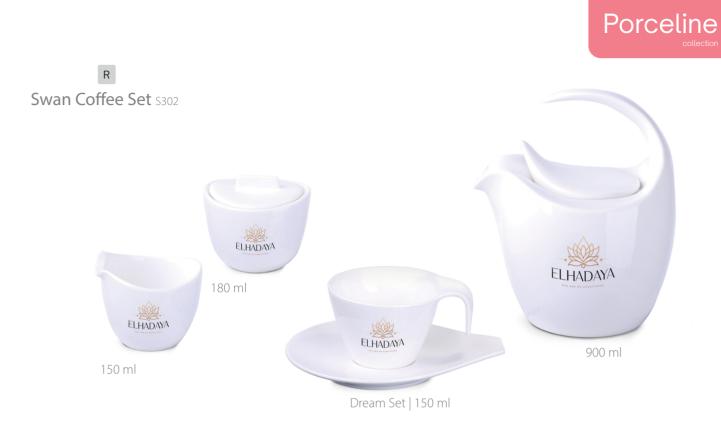

## S

| Salzburg          | 81  |
|-------------------|-----|
| Santa             | 38  |
| Sensitive         | 108 |
| Serena            | 75  |
| Shot              | 77  |
| Smart Supreme     | 35  |
| Snow Queen        | 76  |
| Snowflake Sparkle | 96  |
| Sonata Set        | 61  |
| Space Set         | 61  |
| Sparkle           | 75  |
| Splash            | 75  |
| Star              | 24  |
| Stella            | 73  |
| Summer            | 75  |
| Swan sugar bowl   | 69  |
| Swan jug          | 69  |
| Swan milk jug     | 69  |
|                   |     |