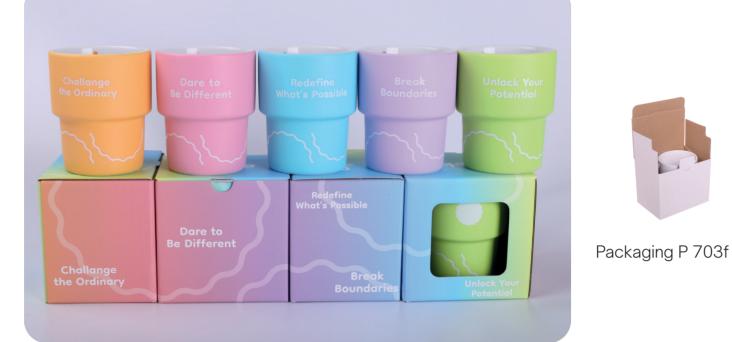

# Personalized packaging

### Strengthen the brand's message with dedicated packaging

Make the gift even more unique and choose the perfectly matching packaging. Choose from the eco version, snow white, glossy or matte options and many other forms and colors. Additionally, you can choose a personalized sleeve for the packaging, which we will decorate with spectacular gold accents.

### Packaging

5

Packaging P 711

Packaging P 610

Packaging P 602

Packaging P 702

Galaxy Packaging