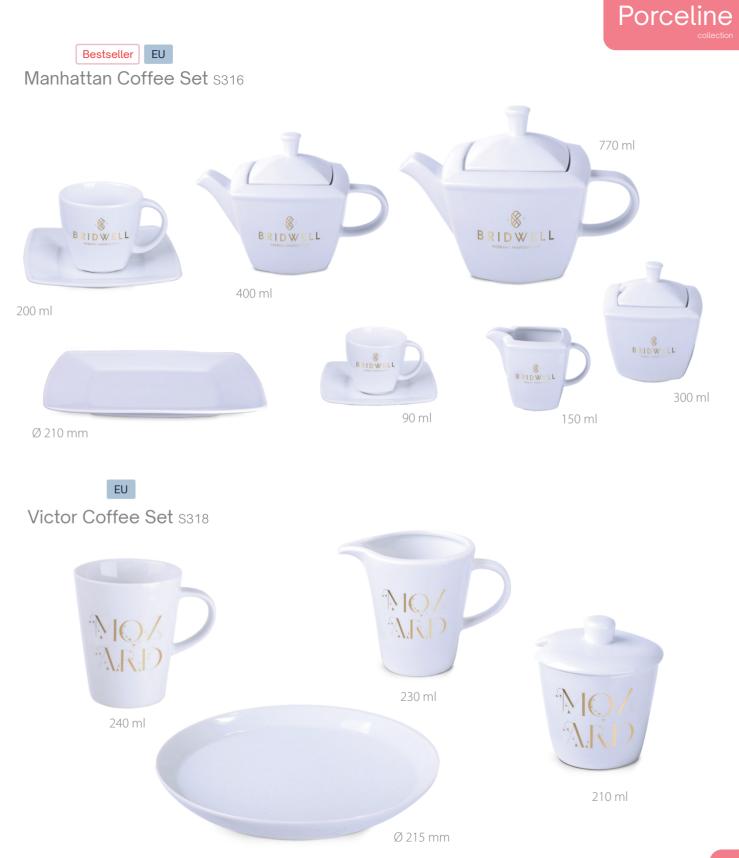

## Μ

| Mainz                   | 80 |
|-------------------------|----|
| Malt                    | 80 |
| Mambo                   | 24 |
| Manhattan               | 25 |
| Manhattan sugar bowl    | 67 |
| Manhattan jug           | 67 |
| Manhattan Lunch Set     | 25 |
| Manhattan milk jug      | 67 |
| Manhattan Set           | 61 |
| Manhattan dessert plate | 71 |
| Mars                    | 87 |
| Max Supra               | 73 |
| Medea                   | 46 |
| Medea Set               | 46 |
| Melody                  | 37 |
| Mercury                 | 84 |
| Meteor                  | 87 |
| Mia                     | 79 |
| Mini Specta             | 25 |
| Midnight Drop           | 95 |
| Modern Art              | 54 |
| Modern Pure             | 30 |
| Modern Surpeme          | 30 |
| Moon                    | 88 |
| Muesli bowl             | 71 |
| Muesli bowl II          | 71 |
| Munich                  | 80 |
|                         |    |

## V

| Vega                 | 86 |
|----------------------|----|
| Venezia sugar bowl   | 68 |
| Venezia jug          | 68 |
| Venezia milk jug     | 68 |
| Venezia Set          | 63 |
| Venus Set            | 62 |
| Verona Bianco Set    | 64 |
| Verona Nero Set      | 64 |
| Victor               | 43 |
| Victor sugar bowl    | 67 |
| Victor milk jug      | 67 |
| Victor Nero Set      | 64 |
| Victor dessert plate | 71 |
| Victor Nero Set      | 64 |
| Victor Bianco Set    | 64 |
| Virgo                | 76 |
| Vision               | 43 |
| Vision Set           | 64 |