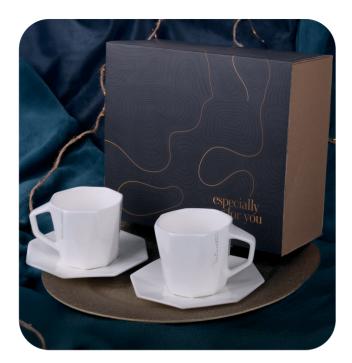

# Royal Grace

Mood

New

Prestigious set consisting of Tiara set cups made of the highest quality Fine Bone China porcelain. Created with the utmost attention to every detail, they surprise with their geometric, modern shape. The set is packed in a dedicated eco-friendly Enlight packaging. The whole thing is provided with an elegant personalized sleeve.