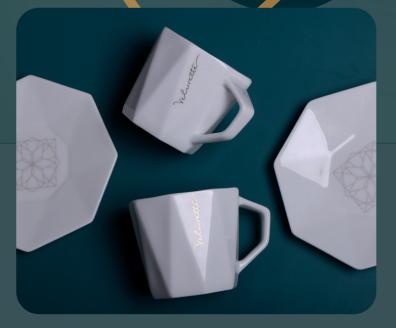

### **Porceline** collection

Discover Porceline, a unique collection by Drinkwear, which is the apogee of diversity and style. You will be fascinated by the richness of the assortment, including spectacular mugs, delightful cups or sophisticated sets.

### A higher level of porcelain

Discover the perfect combination of elegance and perfection with our new collection of mugs and cups, made of the highest quality Fine Bone China porcelain. Each element was created with attention to the smallest detail, combining interesting design with luxurious finish. The Prestige Line collection is not only vessels, but real works of art that will emphasize the prestige of every moment.