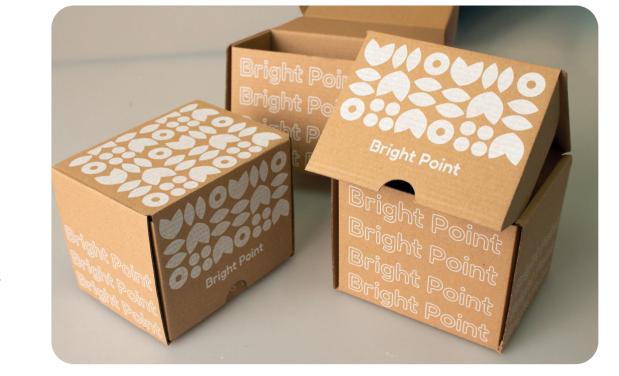

# Personalized packaging

### Strengthen the brand's message with dedicated packaging

Make the gift even more unique and choose the perfectly matching packaging. Choose from the eco version, snow white, glossy or matte options and many other forms and colors. Additionally, you can choose a personalized sleeve for the packaging, which we will decorate with spectacular gold accents.