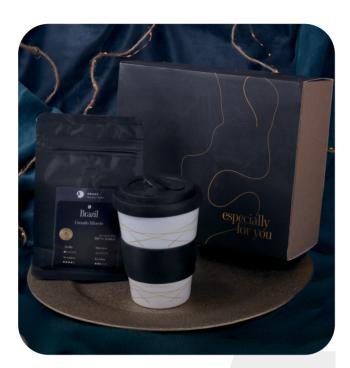

# Coffee Trip

Mobile Coffee 2Go Lock mug with a dedicated lid and a band protecting your hands from overheating, available in many colors, accompanied by full-aroma craft coffee beans Arabica Brazil Cerrado Mineiro. The set is packed in a dedicated eco-friendly Snowy packaging. The whole thing is provided with an elegant personalized sleeve.