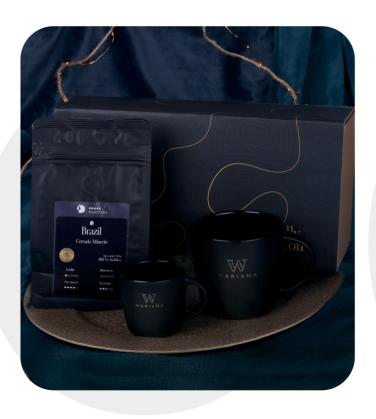

# Midnight Drop

One of our biggest sales hits, the black matte Handy Supreme mug in the company of its smaller, perfectly suitable for espresso version Small and carefully selected aromatic Arabica Brazil Cerrado Mineiro coffee beans. The set is packed in a dedicated eco-friendly Merry packaging. The whole thing is provided with an elegant personalized sleeve.

\*The presented decoration serves as an inspiration and can be replaced with your own design.

### New

W037