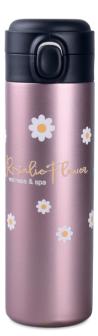

# Coffee Trip

Mobile Coffee 2Go Lock mug with a dedicated lid and a band protecting your hands from overheating, available in many colors, accompanied by full-aroma craft coffee beans Arabica Brazil Cerrado Mineiro. The set is packed in a dedicated eco-friendly Snowy packaging. The whole thing is provided with an elegant personalized sleeve.