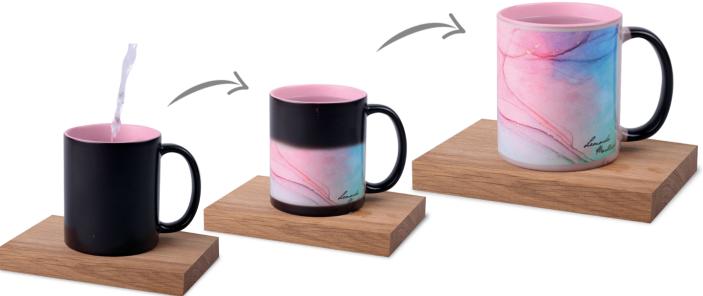

### 

New

Nevada Art M554 450 ml

New Berg Art M548 380ml

D

P

Tomek Magic M060 300 ml Tomek Magic Satin M522 330 ml

Magic Mug effect