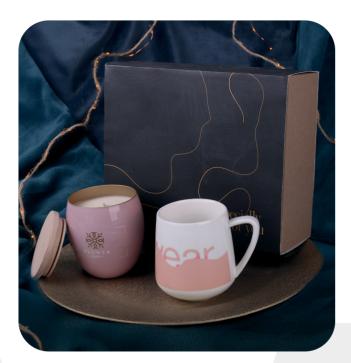

# Glowing Evening

Subtle porcelain Eris mug with a customized ecological, soy wax-filled Glamour candle. The candle has a lid that allows the scent to stay longer, which can also be branded. The set is packed in a dedicated eco-friendly Snowy packaging. The whole thing is provided with an elegant, personalized sleeve.