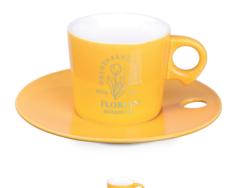

## Porceline

Bestseller

Princess Set C233 80 | 180 ml

Bestseller EU

Venezia Set C229 70 | 150 | 200 | 450 ml

EU Osaka Set C249 80 | 230 ml