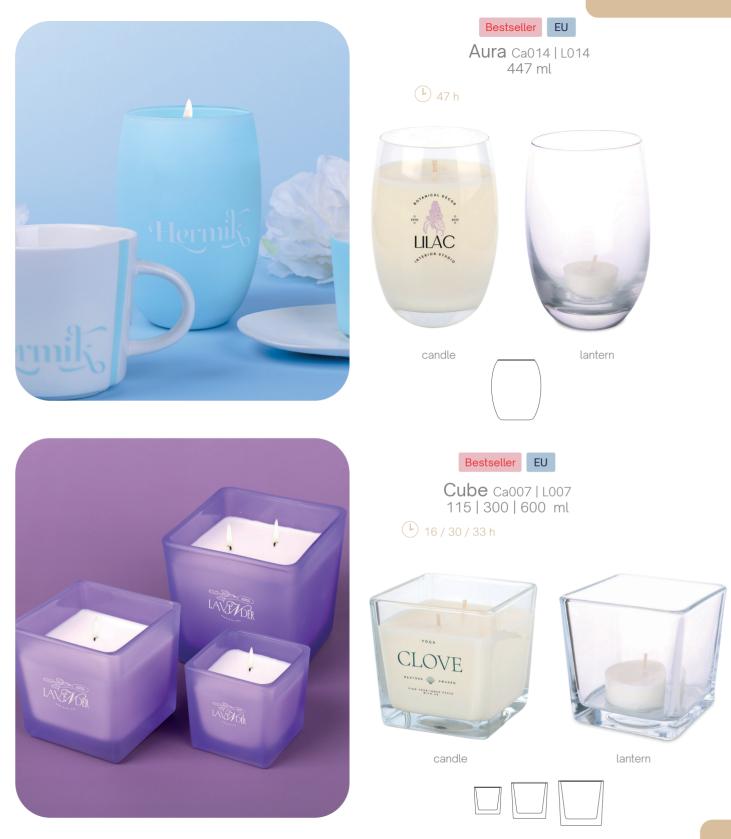

# Advertising candles & lanterns Enlight your brand

with an impressive gift

When you enter the world of Candlesphere, you gain unlimited possibilities in terms of distinction, branding and personalization.

### Ecological choice

Candlesphere candles are filled with vegan soy wax, also available in a version of European origin, thanks to which they perfectly fit into the latest ECO trends.