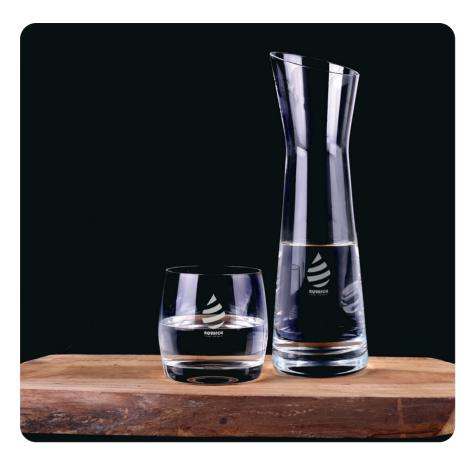

# Crystal Elegance

Stylish Ivy glass carafe and a matching subtle Eos glass are the perfect duo for lovers of cold drinks. The set is packed in a dedicated eco-friendly Snowy packaging. The whole is provided with an elegant personalized sleeve.