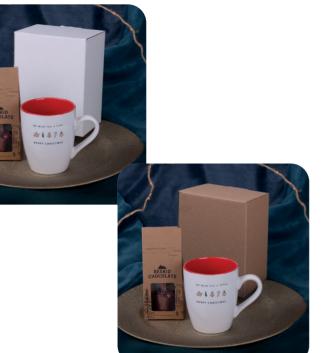

# Chocolate Dream

A best-seller - the Ilona Duo mug with a colorful interior combined with a Chocostick, which hides a surprise of freeze-dried raspberries under the aromatic chocolate. The Mini-set is in a dedicated P 718 package.