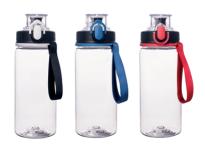

# 2GO Mugs

Drinkwear mobile mugs are a combination of functionality and style, created for active people who value comfort and ecological solutions.

R Bestseller Freedom Excellence Classic M455 270 ml

R Bestseller

Freedom Excellence Lock M458 270 ml

Bestseller

Freedom Lock M148 300 ml

Bestseller Freedom Classic M118 300 ml