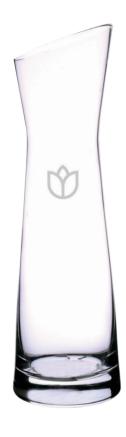

# Crystal Elegance

Stylish Ivy glass carafe and a matching subtle Eos glass are the perfect duo for lovers of cold drinks. The set is packed in a dedicated eco-friendly Snowy packaging. The whole is provided with an elegant personalized sleeve.