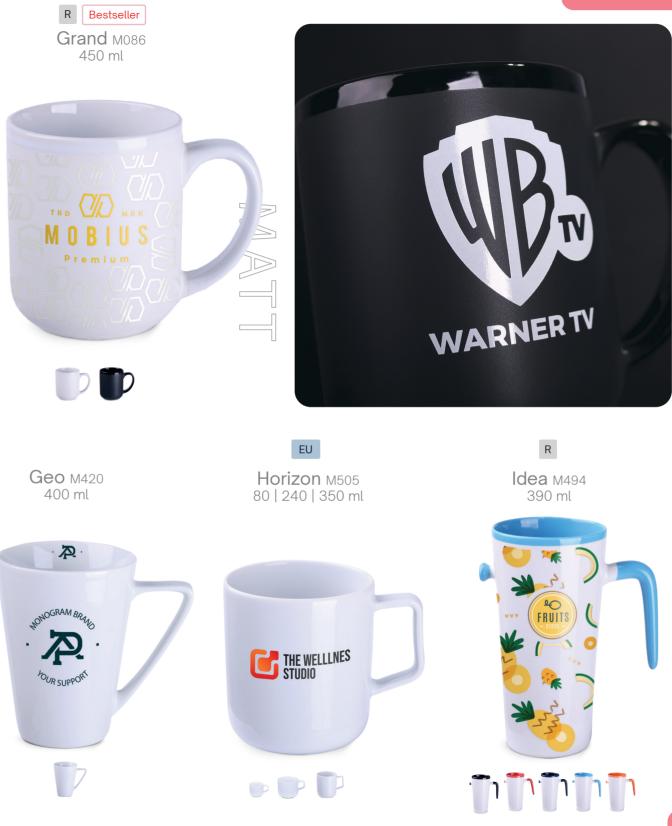

Americano Duo M533 420 ml Bestseller EU

Americano EU M107 420 ml Americano Pure M457 420 ml

Daily M504 300 ml

Diamond M141 280 | 350 ml

New

Eden M526 370 ml

Fresh м103 280 ml

PPPPP

EU Osaka M533 80 | 230 ml

Tomek Premium M021 300 ml