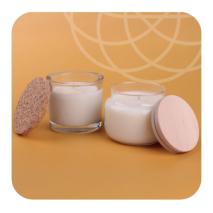

# Advertising candles & lanterns Enlight your brand

with an impressive gift

When you enter the world of Candlesphere, you gain unlimited possibilities in terms of distinction, branding and personalization.

### Ecological choice

Candlesphere candles are filled with vegan soy wax, also available in a version of European origin, thanks to which they perfectly fit into the latest ECO trends.

# Additional protection

As an interesting and practical addition to Candlesphere candles, you can choose a lid, thanks to which the fragrance essence contained in them retains its properties even longer.