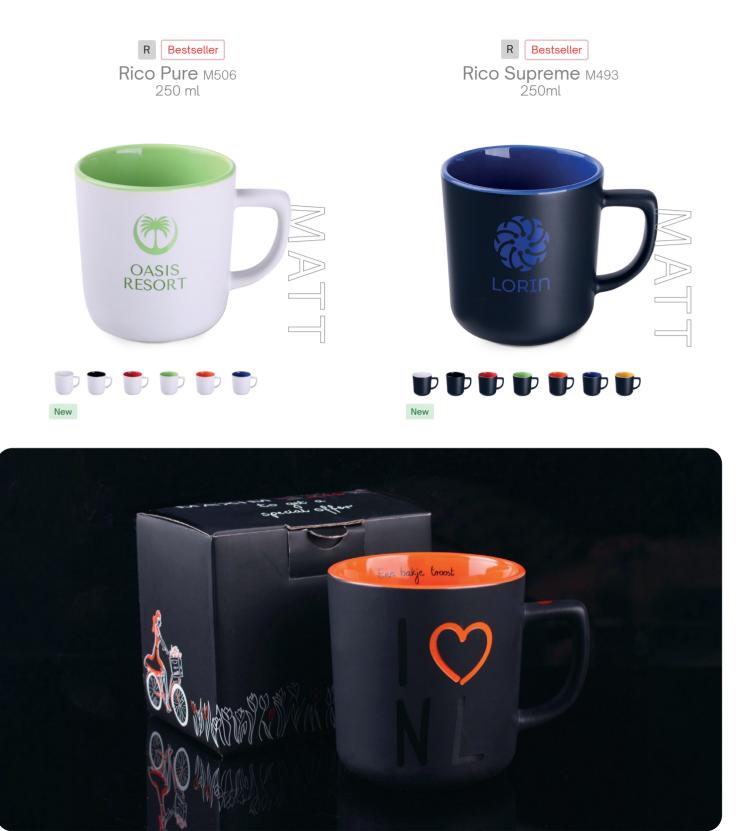

Americano Duo M533 420 ml Bestseller EU

Americano EU M107 420 ml Americano Pure M457 420 ml

Daily M504 300 ml

Diamond M141 280 | 350 ml

New

Eden M526 370 ml

Fresh м103 280 ml

PPPPP

## R

| Ray          | 107 |
|--------------|-----|
| Rico Pure    | 32  |
| Rico Supreme | 32  |
| Romantic     | 107 |
| Round        | 24  |
| Royal Grace  | 92  |
| Roxy         | 24  |