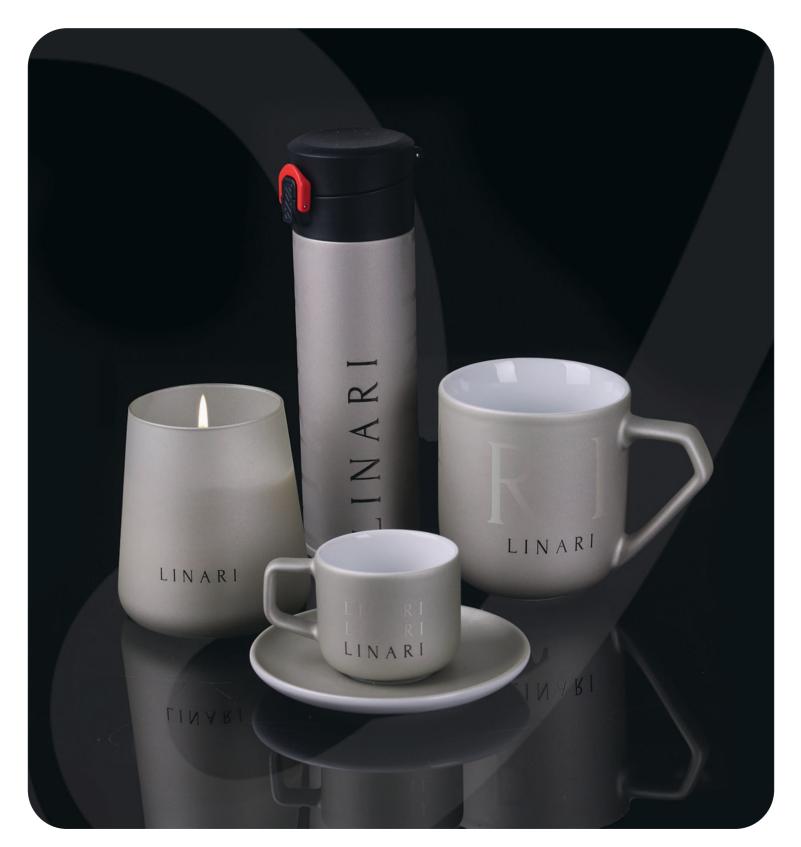

#### Novelties

### **Porceline** collection

Discover Porceline, a unique collection by Drinkwear, which is the apogee of diversity and style. You will be fascinated by the richness of the assortment, including spectacular mugs, delightful cups or sophisticated sets.