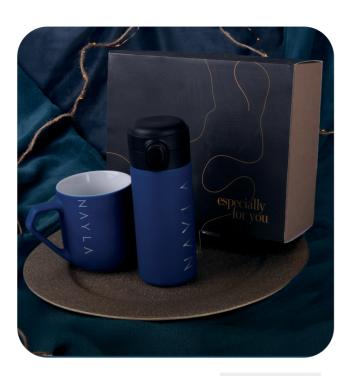

## Woss Warm Companion

Customized Vega thermal mug, perfect for all kinds of trips, in a duet with an impressive porcelain Impress mug. The set is packed in a dedicated eco-friendly Snowy packaging. The whole thing is provided with an elegant, personalized sleeve.

\*The presented decoration serves as an inspiration and can be replaced with your own design.

New