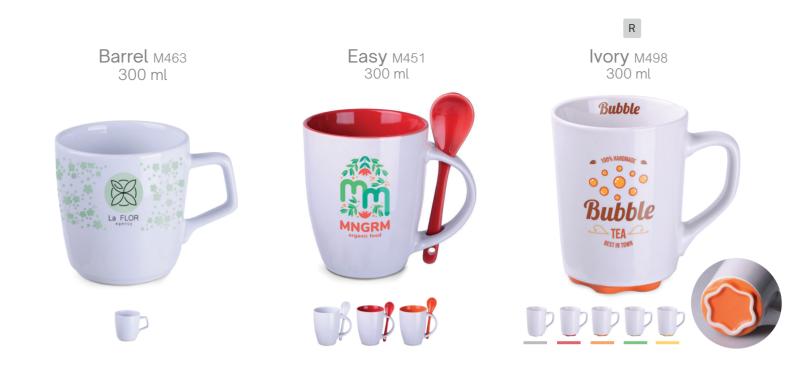

Americano Duo M533 420 ml Bestseller EU

Americano EU M107 420 ml Americano Pure M457 420 ml

Daily M504 300 ml

Diamond M141 280 | 350 ml

New

Eden M526 370 ml

Fresh м103 280 ml

PPPPP

Fresh Cool M138 280 ml

**Fox** M496

270 ml

New Freddo M551 330 ml

**Groove** M544 280 ml

R Bestseller Handy Velvet M524 320 ml

R Bestseller Handy Small Supreme M507 100 ml

R Bestseller