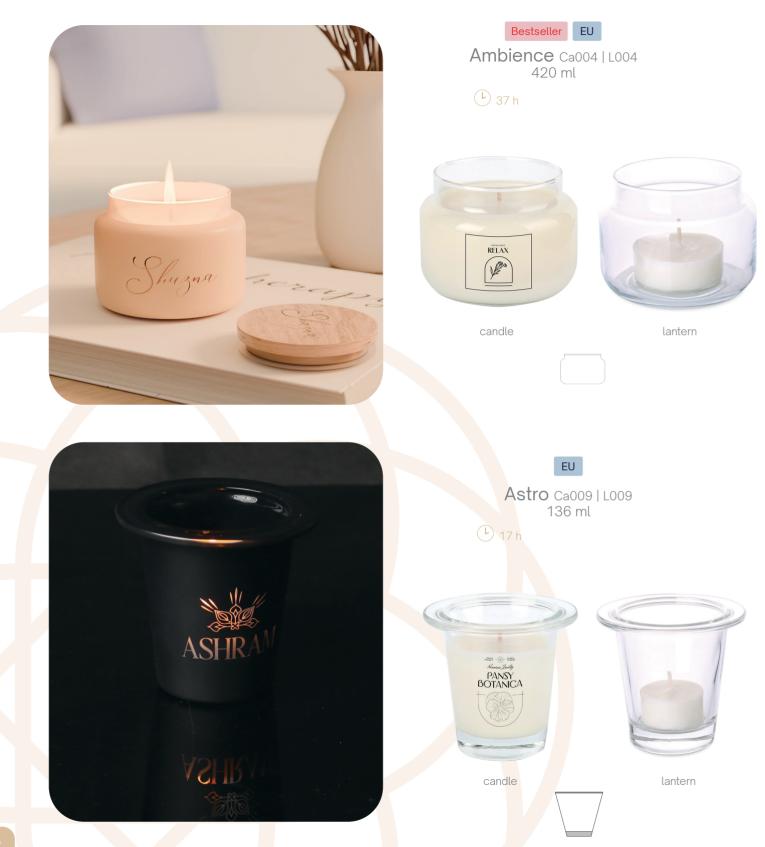

Each product comes with a dedicated tealight, appropriately matched to the specificity of the product.

lantern

EU

**Glamour** Ca002 | L002 375 ml

### Candlesphere

Ray Ca006 | L006 220 ml

🕑 19 h

candle

lantern

Bestseller EU

Romantic Ca003 | L003 230 ml

🕑 29 h