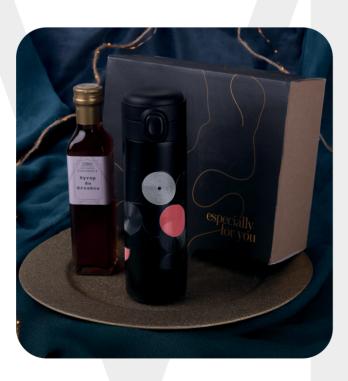

# Aroma Sip

A warming set perfect for expeditions consisting of the Orion thermal mug, ideally suited for sophisticated decorations, and a syrup full of aromatic spices à la "mulled wine", which will enrich the taste of tea, coffee, red wine or desserts. The set is packed in a dedicated eco-friendly Snowy packaging. The whole thing is provided with an elegant personalized sleeve.