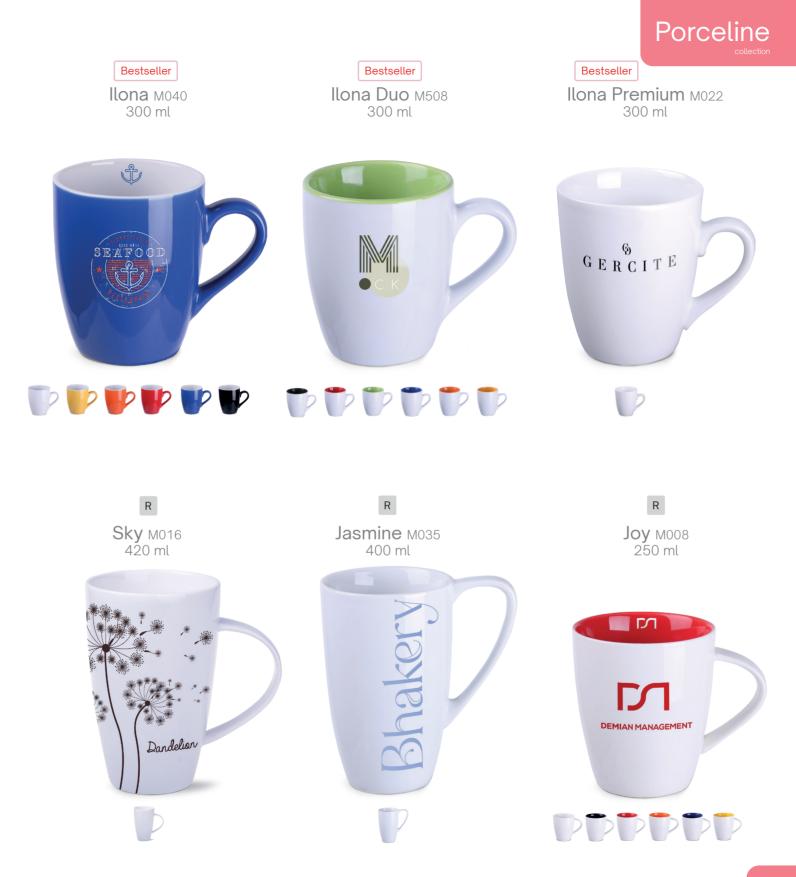

### **Porceline** collection

Discover Porceline, a unique collection by Drinkwear, which is the apogee of diversity and style. You will be fascinated by the richness of the assortment, including spectacular mugs, delightful cups or sophisticated sets.

## Mugs

#### Make an impression with an impressive gift.

Thanks to the spectacular selection of models and unlimited possibilities of decorations, create a unique campaign that will distinguish the promoted brand.