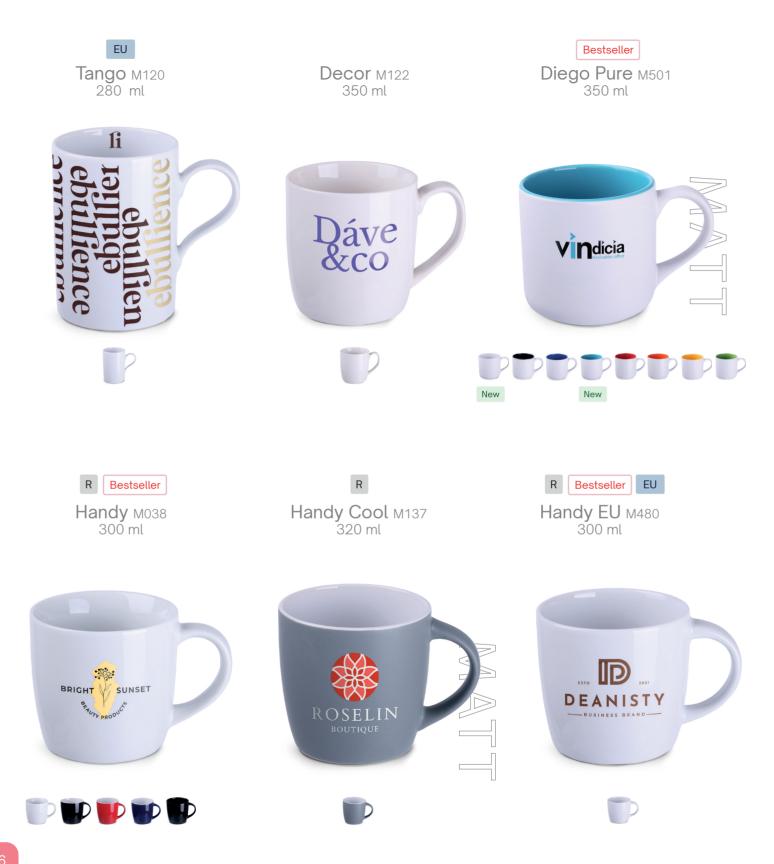

## Mugs

#### Make an impression with an impressive gift.

Thanks to the spectacular selection of models and unlimited possibilities of decorations, create a unique campaign that will distinguish the promoted brand.

Fresh Cool M138 280 ml

**Fox** M496

270 ml

New Freddo M551 330 ml

**Groove** M544 280 ml

R Bestseller Handy Velvet M524 320 ml

R Bestseller Handy Small Supreme M507 100 ml

R Bestseller

Handy Pure M132 320 ml

#### New

Modern Supreme M539 390 ml

Bestseller Loft Supreme M461 310 ml

Bestseller

Loft Pure M460 310 ml

R Bestseller Barrel Supreme M465 300 ml

**Eris** м491 350 ml

Bestseller Santa M540 220 ml