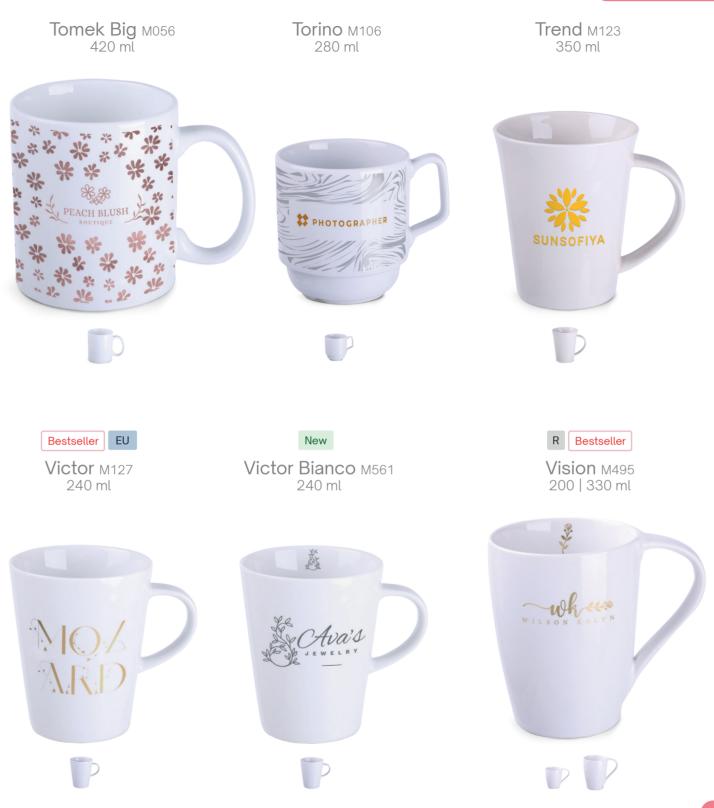

Americano Duo M533 420 ml Bestseller EU

Americano EU M107 420 ml Americano Pure M457 420 ml

Daily M504 300 ml

Diamond M141 280 | 350 ml

New

Eden M526 370 ml

Fresh м103 280 ml

PPPPP

Fresh Cool M138 280 ml

**Fox** M496

270 ml

New Freddo M551 330 ml

**Groove** M544 280 ml

R Bestseller Handy Velvet M524 320 ml

R Bestseller Handy Small Supreme M507 100 ml

R Bestseller

Handy Pure M132 320 ml

#### New

Modern Supreme M539 390 ml

Bestseller Loft Supreme M461 310 ml

Bestseller

Loft Pure M460 310 ml

R Bestseller Barrel Supreme M465 300 ml

**Eris** м491 350 ml

Bestseller Santa M540 220 ml

EU Osaka M533 80 | 230 ml

Tomek Premium M021 300 ml

## 

Tomek Small M055 170 ml

R Tommy Duo M469 310 ml