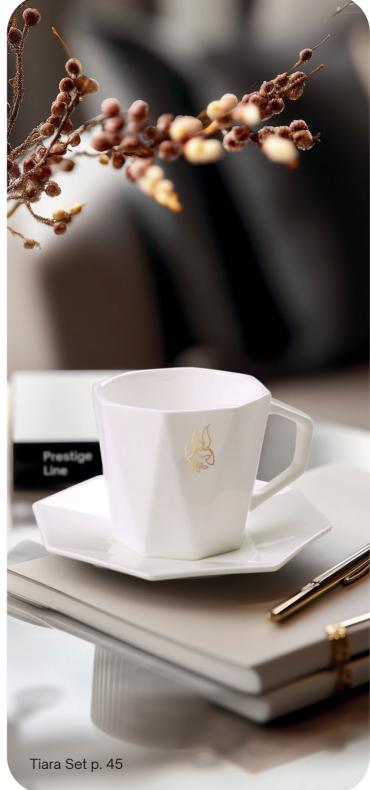

# Prestige Line

### A higher level of porcelain

Discover the perfect combination of elegance and perfection with our new collection of mugs and cups, made of the highest quality Fine Bone China porcelain. Each element was created with attention to the smallest detail, combining interesting design with luxurious finish. The Prestige Line collection is not only vessels, but real works of art that will emphasize the prestige of every moment.

New

Tiara Set C246 250 ml

**R Prince** M529 220 | 340 ml

Porceline

R Prince Set C244 220 ml