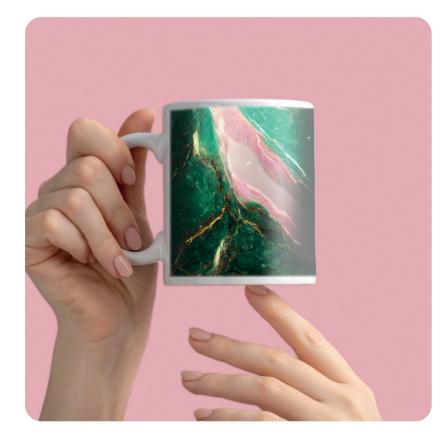

# Step into the colorful world

Create a creative gift with your chosen coloring effect in any Pantone color!

### Coloring

outside and inside (different colors)

inside

inside and handle

outside and inside (the same color)

outside (lower color of the rim)

transparent coloring

glossy finish

transparent coloring from the bottom

Soft Touch finish

ombre coloring

matt finish