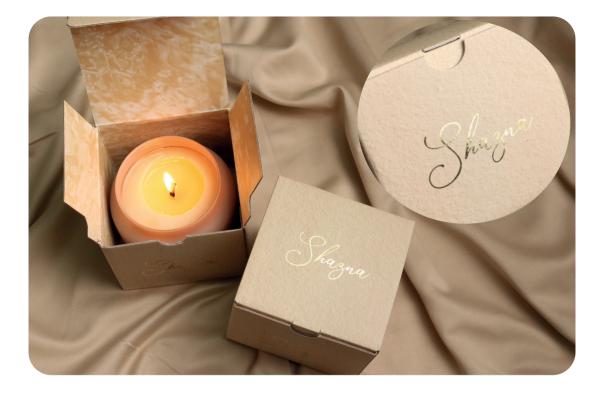

# Glowing Evening

Subtle porcelain Eris mug with a customized ecological, soy wax-filled Glamour candle. The candle has a lid that allows the scent to stay longer, which can also be branded. The set is packed in a dedicated eco-friendly Snowy packaging. The whole thing is provided with an elegant, personalized sleeve.

\*The presented decoration serves as an inspiration and can be replaced with your own design.

New

W038