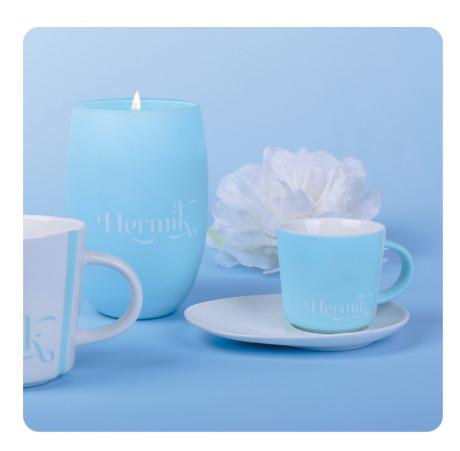

# Glowing Evening

Subtle porcelain Eris mug with a customized ecological, soy wax-filled Glamour candle. The candle has a lid that allows the scent to stay longer, which can also be branded. The set is packed in a dedicated eco-friendly Snowy packaging. The whole thing is provided with an elegant, personalized sleeve.