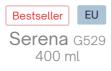

## S

| Salzburg          | 81  |
|-------------------|-----|
| Santa             | 38  |
| Sensitive         | 108 |
| Serena            | 75  |
| Shot              | 77  |
| Smart Supreme     | 35  |
| Snow Queen        | 76  |
| Snowflake Sparkle | 96  |
| Sonata Set        | 61  |
| Space Set         | 61  |
| Sparkle           | 75  |
| Splash            | 75  |
| Star              | 24  |
| Stella            | 73  |
| Summer            | 75  |
| Swan sugar bowl   | 69  |
| Swan jug          | 69  |
| Swan milk jug     | 69  |
|                   |     |