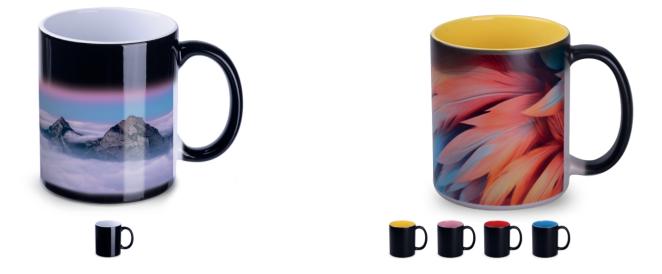

### 

New

Nevada Art M554 450 ml

New Berg Art M548 380ml

D

P

Tomek Magic M060 300 ml Tomek Magic Satin M522 330 ml

Magic Mug effect