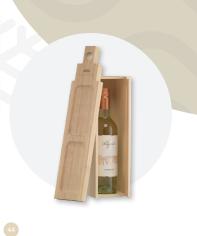

### A wine gift box is given a second life!

The Rackpack collection consists of fun wine boxes that can be transformed into a playful and functional product. Each one is reusable, thoughtfully designed and eco-friendly. Conceived by Dutch designers with a passion for the environment, wine and good design. A perfect gift to give as a personal thank-you or as a token of appreciation.

aa W419 **Rackpack Gamebox Ludo** 

44 W420 Rackpack Gamebox Chess

W421
 Rackpack Gamebox
 Checkers

W422 Rackpack Gamebox Backgammon

W014 Rackpack Casa de Tapas Large

44 W003 Rackpack Original

44

44 W018 **Rackpack Tweet Suite** 