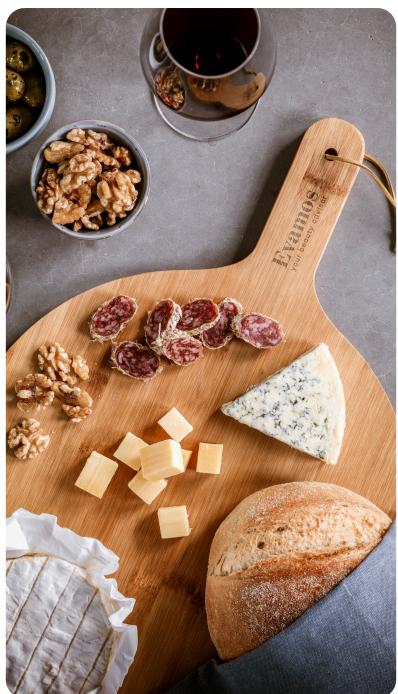

### To the table!

The 'dining' collection brings atmosphere to any dining table with a carefully curated selection of trendy and practical items, including various serving boards for presenting snacks. For wine lovers, there are wine gifts and wine coolers. Whether you have a dinner party or a festive occasion, this collection ensures a stylish and cosy table presentation for you and your guests. 4752 Tapas Bamboo Board XL

M P

1410 Bodega Bamboo Board

4

44 1202 Tree Board

o 7046 Château

₽ 

1731 Bamboo Coaster Set

T T