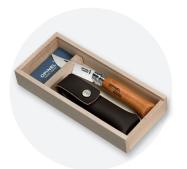

### A wine gift box is given a second life!

The Rackpack collection consists of fun wine boxes that can be transformed into a playful and functional product. Each one is reusable, thoughtfully designed and eco-friendly. Conceived by Dutch designers with a passion for the environment, wine and good design. A perfect gift to give as a personal thank-you or as a token of appreciation.