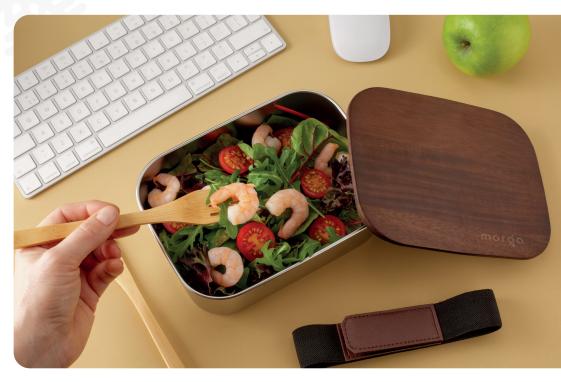

### Coffee to go

ELS

The collection of reusable coffee to-go cups offers the ideal solution for enjoying your favourite drink on the go every day. These stylish and practical cups keep coffee or tea at the perfect temperature. Made of high-quality materials and unique designs, they offer a well-thought-out gift that can be used daily, wherever you are or go.

<sup>c</sup>ontigo<sup>°</sup>

Coffee to

10 2 70 83 1734 Kaffi RCS Recycled Coffee Mug 300 ml

10 30 60 94 93 5876 ThermoColour RCS Recycled Steel 500 ml

 Image: Second system
 Image: Second system

 0690
 Image: Second system