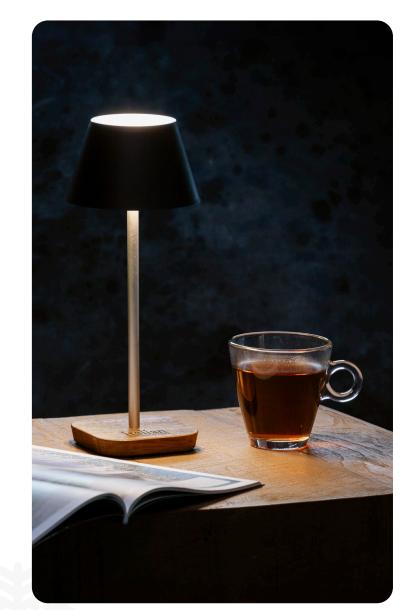

# End of year gifts



### Give a Moment

The Wooosh collection consists of a range of home & living products that stand for peace, relaxation, warmth and cosiness. The Wooosh collection consists of cosy plaids, beautiful mood lighting, stylish cutting boards and scented candles. The products in the Wooosh collection not only offer comfort but also add a sense of wellbeing and luxury to any home.







### 10

1789 Wooosh Flame Scented Candle Fine Oudh



on 1796 Wooosh Fragrance Sticks Fine Oudh

F⊸ D





<sup>65</sup> 93
2343
Wooosh Scented Candle
True Wood

T T



10 1619 Wooosh Ziva Solar Lamp

₽



### 95

<sup>1633</sup> Wooosh RCS Luzia Table Light



### WOO95H GIVE A MOMENT







90 93 5765 Wooosh Vida GRS Recycled Plaid





5888
 Wooosh Melrose GRS
 Recycled Plaid













Wooosh Pincho













### A wine gift box is given a second life!

The Rackpack collection consists of fun wine boxes that can be transformed into a playful and functional product. Each one is reusable, thoughtfully designed and eco-friendly. Conceived by Dutch designers with a passion for the environment, wine and good design. A perfect gift to give as a personal thank-you or as a token of appreciation.





aa W419 **Rackpack Gamebox Ludo** 





44 W420 Rackpack Gamebox Chess



W421
 Rackpack Gamebox
 Checkers





W422 Rackpack Gamebox Backgammon















W014 Rackpack Casa de Tapas Large







44 W003 Rackpack Original



44





44 W018 *