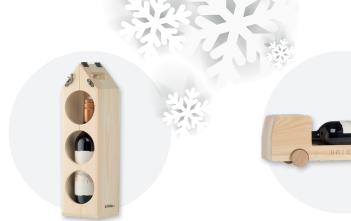

### A wine gift box is given a second life!

The Rackpack collection consists of fun wine boxes that can be transformed into a playful and functional product. Each one is reusable, thoughtfully designed and eco-friendly. Conceived by Dutch designers with a passion for the environment, wine and good design. A perfect gift to give as a personal thank-you or as a token of appreciation.

44 W423 **Rackpack Wine Rack** 