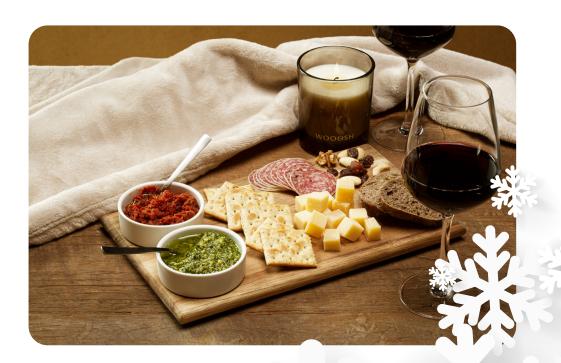

### To the table!

The 'dining' collection brings atmosphere to any dining table with a carefully curated selection of trendy and practical items, including various serving boards for presenting snacks. For wine lovers, there are wine gifts and wine coolers. Whether you have a dinner party or a festive occasion, this collection ensures a stylish and cosy table presentation for you and your guests. 4752 Tapas Bamboo Board XL