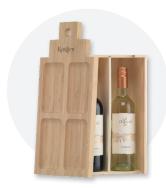

### A wine gift box is given a second life!

The Rackpack collection consists of fun wine boxes that can be transformed into a playful and functional product. Each one is reusable, thoughtfully designed and eco-friendly. Conceived by Dutch designers with a passion for the environment, wine and good design. A perfect gift to give as a personal thank-you or as a token of appreciation.

aa W419 **Rackpack Gamebox Ludo** 

44 W420 Rackpack Gamebox Chess

W421
 Rackpack Gamebox
 Checkers

W422 Rackpack Gamebox Backgammon

W014 Rackpack Casa de Tapas Large

44 W003 Rackpack Original

44

44 W018 **Rackpack Tweet Suite** 