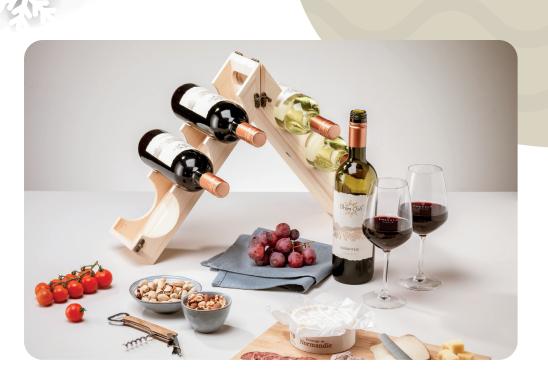

### A wine gift box is given a second life!

The Rackpack collection consists of fun wine boxes that can be transformed into a playful and functional product. Each one is reusable, thoughtfully designed and eco-friendly. Conceived by Dutch designers with a passion for the environment, wine and good design. A perfect gift to give as a personal thank-you or as a token of appreciation.