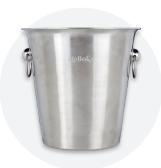

on 1873 **Trojes Champagne Bucket** 

₩ A

0 05 93 6881 CoolSteel RCS Recycled Steel