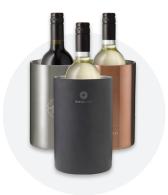

### To the table!

The 'dining' collection brings atmosphere to any dining table with a carefully curated selection of trendy and practical items, including various serving boards for presenting snacks. For wine lovers, there are wine gifts and wine coolers. Whether you have a dinner party or a festive occasion, this collection ensures a stylish and cosy table presentation for you and your guests. 4752 Tapas Bamboo Board XL

on 1873 **Trojes Champagne Bucket** 

₩ A

0 05 93 6881 CoolSteel RCS Recycled Steel