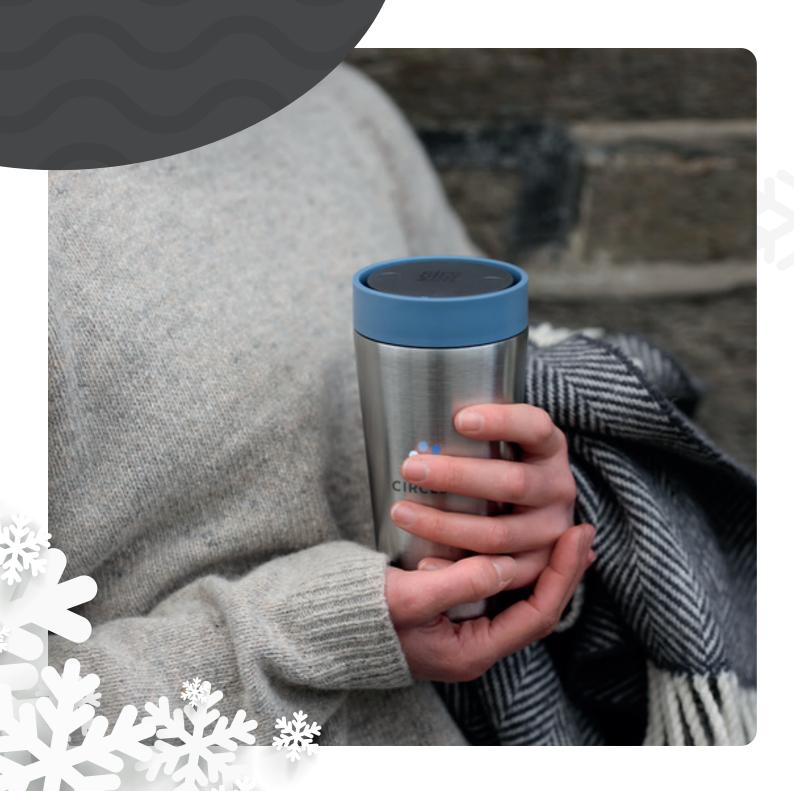

### Coffee to go

ELS

The collection of reusable coffee to-go cups offers the ideal solution for enjoying your favourite drink on the go every day. These stylish and practical cups keep coffee or tea at the perfect temperature. Made of high-quality materials and unique designs, they offer a well-thought-out gift that can be used daily, wherever you are or go.

d droplet

Circular&Co Recycled Coffee Cup 227 ml

 Image: W482

 Circular&Co Recycled Stainless

 Steel Coffee Cup 340 ml

T T T