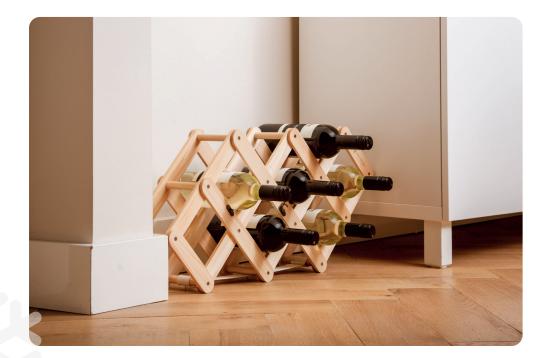

### A wine gift box is given a second life!

The Rackpack collection consists of fun wine boxes that can be transformed into a playful and functional product. Each one is reusable, thoughtfully designed and eco-friendly. Conceived by Dutch designers with a passion for the environment, wine and good design. A perfect gift to give as a personal thank-you or as a token of appreciation.

44 W423 **Rackpack Wine Rack** 