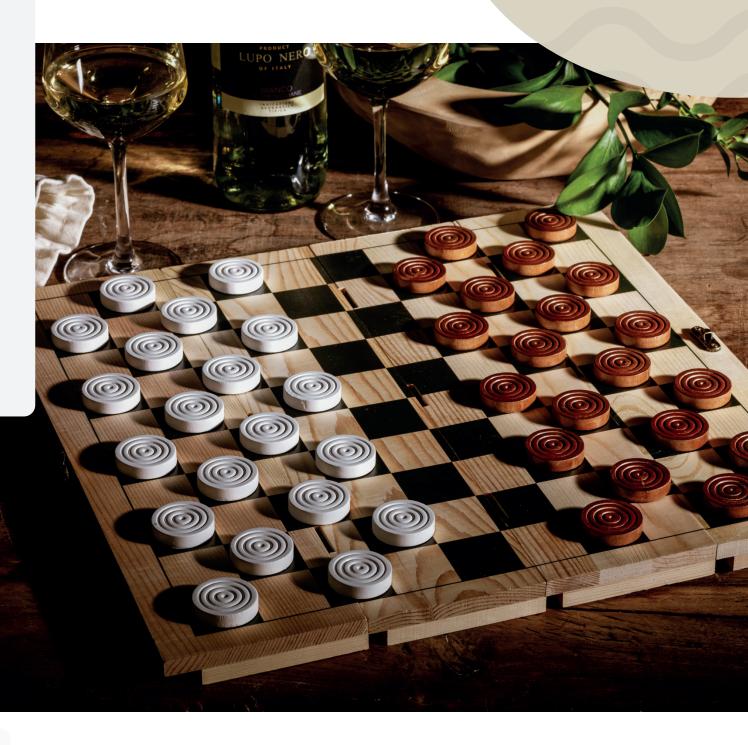

### A wine gift box is given a second life!

The Rackpack collection consists of fun wine boxes that can be transformed into a playful and functional product. Each one is reusable, thoughtfully designed and eco-friendly. Conceived by Dutch designers with a passion for the environment, wine and good design. A perfect gift to give as a personal thank-you or as a token of appreciation.

aa W419 **Rackpack Gamebox Ludo** 

44 W420 Rackpack Gamebox Chess

W421
 Rackpack Gamebox
 Checkers

W422 Rackpack Gamebox Backgammon

W014 Rackpack Casa de Tapas Large

44 W003 Rackpack Original

44

44 W018 **Rackpack Tweet Suite** 