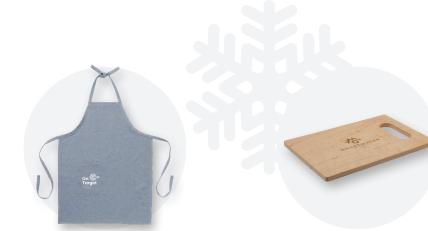

### Chef's choice

The kitchen collection offers a mix of stylish and functional kitchen items that will take your cooking experience to the next level. From handy cutting boards, to practical accessories such as shorts or sturdy oven mitts. This collection combines practical usability with beautiful design, making each product not only useful, but also contributing to the atmosphere in your kitchen. The perfect gift for anyone who loves to cook.

OĬ

30 98 🚫 Wolkat

1215 Wolkat Taza Recycled Textile Apron

Alder Wood Chopping Board Open Grip

44

1828

<sup>60</sup><sup>70</sup>2146Granny Casserole

1812
Madera RCS Lunchbox