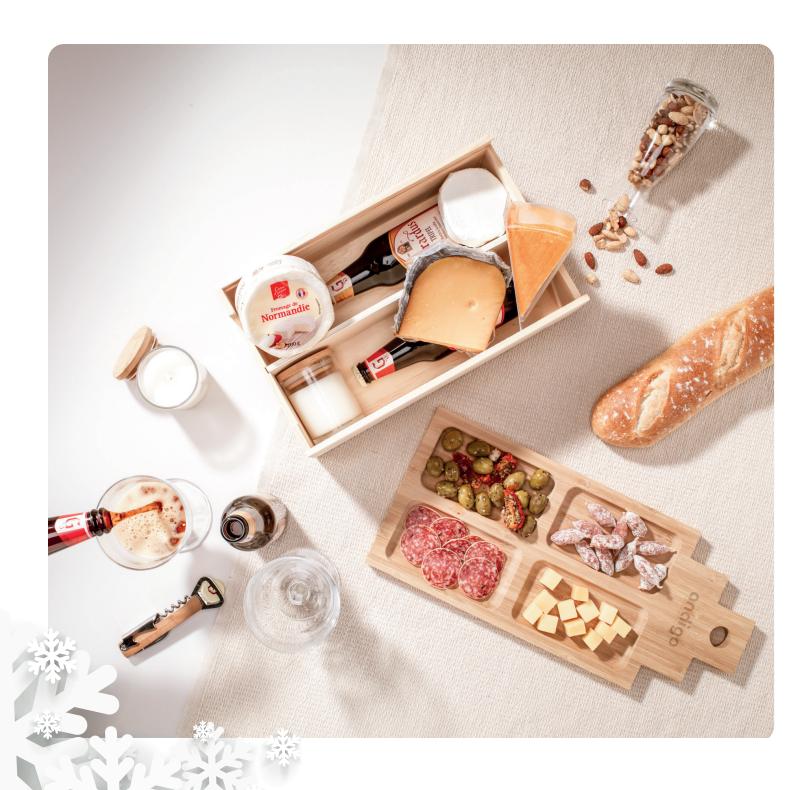

### To the table!

The 'dining' collection brings atmosphere to any dining table with a carefully curated selection of trendy and practical items, including various serving boards for presenting snacks. For wine lovers, there are wine gifts and wine coolers. Whether you have a dinner party or a festive occasion, this collection ensures a stylish and cosy table presentation for you and your guests. 4752 Tapas Bamboo Board XL

M P

1410 Bodega Bamboo Board

4

44 1202 Tree Board

o 7046 Château

₽ 

1731 Bamboo Coaster Set

T T