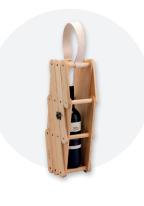

### A wine gift box is given a second life!

The Rackpack collection consists of fun wine boxes that can be transformed into a playful and functional product. Each one is reusable, thoughtfully designed and eco-friendly. Conceived by Dutch designers with a passion for the environment, wine and good design. A perfect gift to give as a personal thank-you or as a token of appreciation.

44 W423 **Rackpack Wine Rack** 